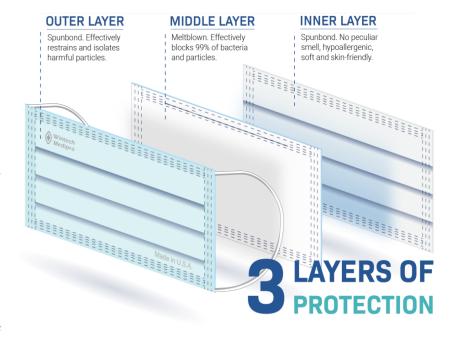

#### **Face Mask Features:**

- Made in Texas, USA
- 3-ply Face Mask
- ASTM Level 1
- Multi-Layer filtering effectively blocks dust and other particles in the air
- High quality non-woven fabric
- Earloop Style with nose clip
- For use in polluted environments, in industrial environments, and outdoors

## **Product Description:**

- Exceeds ASTM level 1 performance
- BFE (Bacterial Filtration Efficiency) ≥ 99%
- PFE (Particle Filtration Efficiency) @ 0.1 μm ≥ 99%
- Blood Penetration Resistance ≥ 80 mmHg
- Easy to breathe through, Delta P < 3 mm  $H_2O/cm^2$ )
- Soft, odorless, and non-irritating
- Latex-free, fiberglass free, non-sterile