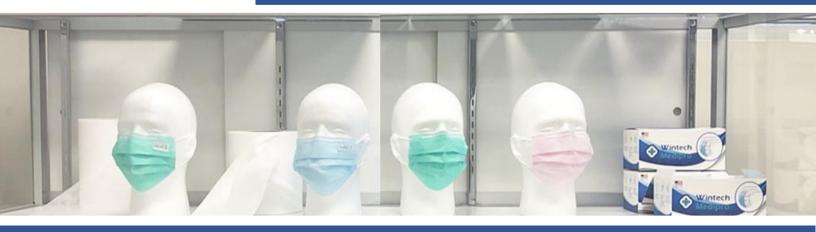

# FM-4M Wintech Medipro ASTM Level 1 Face Mask

The Wintech Medipro ASTM Level 1 Face Mask with a convenient ear loop design allows you to slip on and remove the masks quickly and easily. The mask is soft and breathable for comfortable wear.

#### **Face Mask Features:**

- Made in Texas, USA
- 3-ply Face Mask
- ASTM Level 1
- Multi-Layer filtering effectively blocks dust and other particles in the air
- High quality non-woven fabric
- Earloop Style with nose clip
- For use in polluted environments, in industrial environments, and outdoors