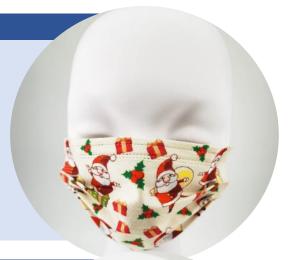

# FM-4C 3-Ply Christmas Face Mask

Our Christmas-themed face mask is made of high-quality cotton and

non-woven filter cloth that has a 3-ply structure. The outer ply is made by moderately thick and flexible non-woven fabric to resist dusts and ashes. The middle ply is made from meltdown material to stop particulates. The inner ply made by ultrafine fiber is skin friendly and dam proof.

The Christmas-themed 3-ply masks are developed for every day comfortable use. It offers

3016016771

protection against dust, automobile exhaust, pollen, and more. The elastic ear loop was tested thoroughly and holds up for every day wear, ensuring no excess pressure to the ears. Our masks are made of environmentally friendly material and are moisture-proof, non-toxic, non-irritating, soft and comfortable. 3-Ply non-woven design ensures comfort and breathability.