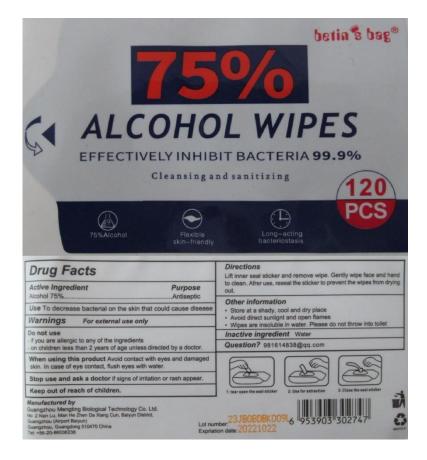

# BW-6 75% Alcohol Wipes

Our pre-saturated wipes are a great choice for a portable and convenient cleaning solution. They are presaturated with 75% alcohol.

The alcohol wipes are conveniently packed in a resealable pouch which is very suitable for field work.

#### **Alcohol Wipe Features:**

- Pre-saturated with 75% Alcohol
- Perfect for quick clean-ups of dirt and messes
- Portable and convenient pouch
- Essential to workplace safety and hygiene

#### **Product Description:**

**Uses:** For skin cleansing (for external use only) **Wipe Size:** 6 x 8 In

Packaging: 120 Sheets per Pack

#### **Technical Specs:**

Ingredients: Ethanol Alcohol, Water

Storage: Store in a cool, dry place away from

direct sunlight. Make sure the package

is closed well after opening.

**Disposal:** Dispose of used wipes in trash receptacle after use. Do not flush

down the toilet.

FDA Registration # 3016790162