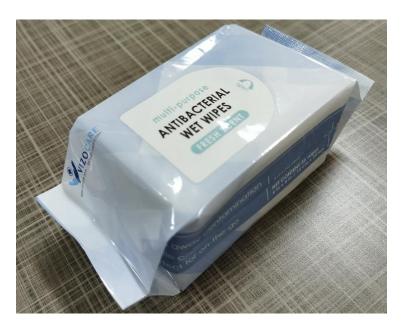

# BW-1 Hand Wipes

Protect yourself with our hand wipe that is perfect for foodservice settings, retail operations, offices, homes, and locations where access to soap and running water is limited. The wiping action is proven to clean more effectively than merely putting antibacterial gels on your hands. Each wipe contains moisturizers to help prevent skin from drying out.

## **Product Description:**

**Uses:** For handwashing (External use only)

Certification: FDA, CE

GW: 37 lbs./case

Size: 50 Sheets per Pack

50 Packs per Case

Packaging 20 x 14 x 10 in