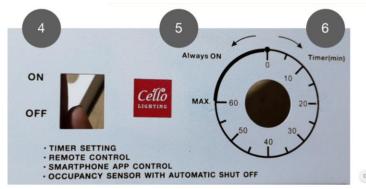

## 1) ON-OFF button –

Turn off the ON-OFF button will shut off the UV cart immediately. Turn on the button will turn on UV cart after 15 seconds of delay. Leave the button ON for other levels of control.

## 2) Occupancy sensor with automatic shut-off –

UV cart is shut down immediately if occupancy is detected UV cart is turned on after no occupancy is detected for 15 seconds.

## 3) Timer Wheel –

Turn the timer knob to the right to set timer from 1 to 60 minutes. Turn the timer knob to the left to keep the UV cart always on.