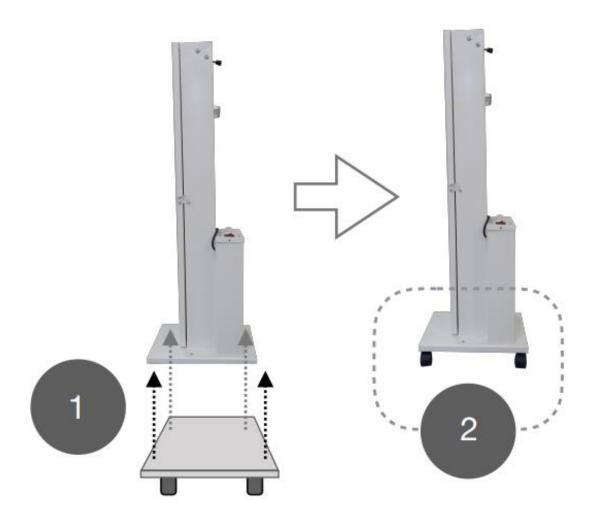

## **Assembly Instructions**

- 1) Put in 4 screws to connect the main body with the dolly.
- 2) Make sure the UV cart is stable and moves smoothly.
- 3) Warning: Please stop using the UV cart when any screws or wheels are loose. Wait until the issues are resolved to re-use the UV cart.