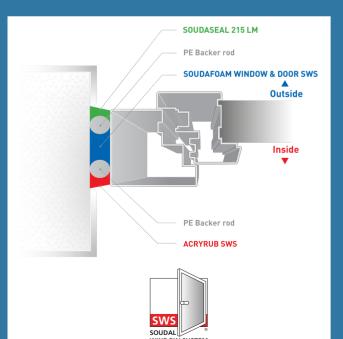

SWS $_{\odot}$  has been independently tested in various setups. A typical system set-up is Soudaseal 215 LM providing the flexible sealant on the exterior of the building with Soudafoam Window & Door SWS providing the thermal and acoustic insulation element and Acryrub SWS as the flexible paintable sealant on the interior of the joint.