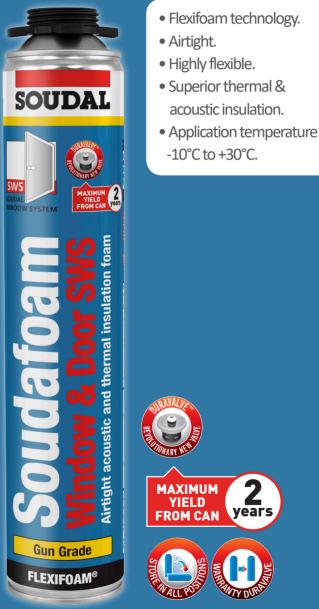

SWS $_{\odot}$  has been independently tested in various setups. A typical system set-up is Soudaseal 215 LM providing the flexible sealant on the exterior of the building with Soudafoam Window & Door SWS providing the thermal and acoustic insulation element and Acryrub SWS as the flexible paintable sealant on the interior of the joint.