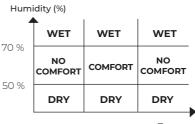

**COMFORT INDICATORS** - This unit displays comfort icons in the %rh display to show if the surrounding atmosphere is too dry, just right or too damp.

**BATTERY REPLACEMENT** - Replace the battery when the display dims, using an AAA or 1.5 volt equivalent. The battery is located under the battery cover at the rear of the instrument.