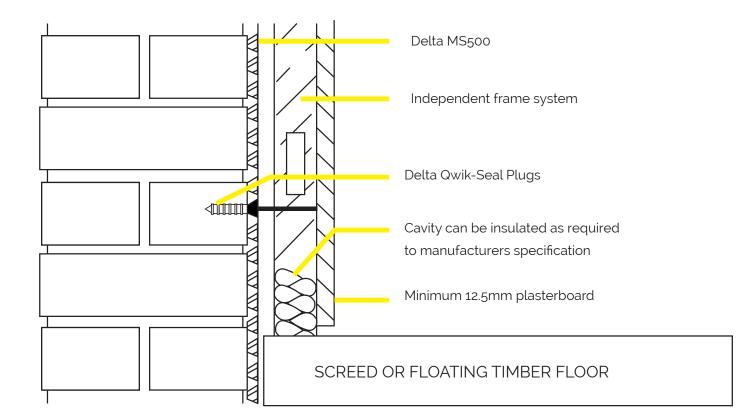

e is no need for Delta rope in this method of application to create a suitable seal.



# **BENEFITS**

- · Provides a waterproof seal
- Delta Qwik Seal Plug is pre-drilled to accept a size 10 (5mm dia) self-tapping screw for the fixing of battens or other dry-lining systems.



# **SPECIFICATION**

• Type C Drained Protection in accordance with BS 8102:2009



# ASSOCIATED PRODUCTS

- Delta Flexi Dri Plus Plugs
- · Delta Flexi Dri Plugs
- Delta Plugs
- · Delta Corner Strip
- Delta Tape
- · Delta Fleece Tape
- · Delta MS500
- Delta MS20

| TECHNICAL DATA |                 |
|----------------|-----------------|
| Size           | 10mm shank/58mm |
| Contents       | Box of 100      |
| Drill Bit Size | 10mm            |



# TECHNICAL DRAWING

Use of Delta Qwik-Seal Plugs with Delta MS500