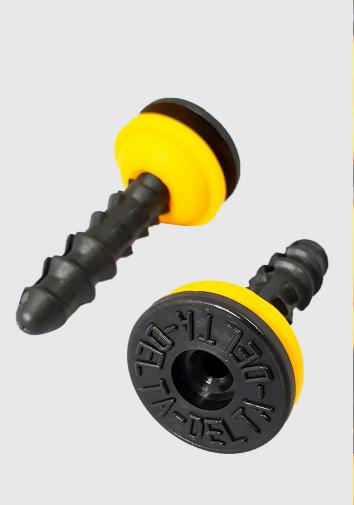

# Delta Qwik-Seal Plugs are a watertight selfsealing plug suitable for our MS500 & Delta PT membranes.

The rubber sealing grommet which is supplied with the Delta Qwik-Seal plug, seals the plug when it is hammered into the membrane or substrate to give a waterproof seal. There is no need for Delta rope in this method of application to create a suitable seal.

# **BENEFITS**

- · Provides a waterproof seal
- Delta Qwik Seal Plug is pre-drilled to accept a size 10 (5mm dia) self-tapping screw for the fixing of battens or other dry-lining systems.