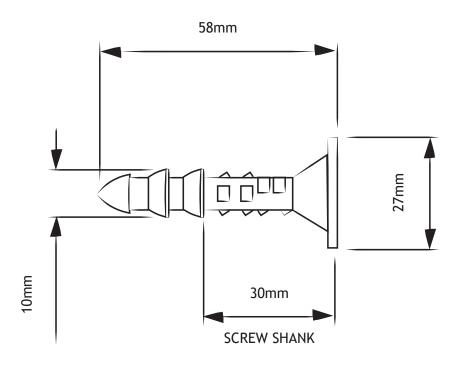

ammered into the membrane or substrate to give a waterproof seal. There is no need for Delta rope in this method of application to create a suitable seal.



# **BENEFITS**

- · Provides a waterproof seal
- Delta Qwik Seal Plug is pre-drilled to accept a size 10 (5mm dia) self-tapping screw for the fixing of battens or other dry-lining systems.



# **SPECIFICATION**

• Type C Drained Protection in accordance with BS 8102:2009



# ASSOCIATED PRODUCTS

- Delta Flexi Dri Plus Plugs
- · Delta Flexi Dri Plugs
- Delta Plugs
- · Delta Corner Strip
- Delta Tape
- · Delta Fleece Tape
- · Delta MS500
- Delta MS20

| TECHNICAL DATA |                 |
|----------------|-----------------|
| Size           | 10mm shank/58mm |
| Contents       | Box of 100      |
| Drill Bit Size | 10mm            |



# TECHNICAL DRAWING

Use of Delta Qwik-Seal Plugs with Delta MS500