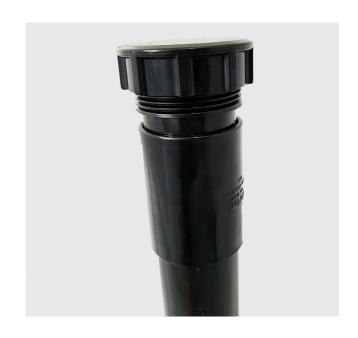

### PUDDLE FLANGE & MS20 ACCESS PORT

#### **MS20 ACCESS PORT**

Product Code: DMS124

Access ports allow for inspection of the drainage system and a suitable access for flushing (using a suitable lime solution). The MS20 Access Ports are supplied pre fixed into a rectangular piece of Delta MS20 which can be linked and sealed in the standard manner for our MS20 membranes.