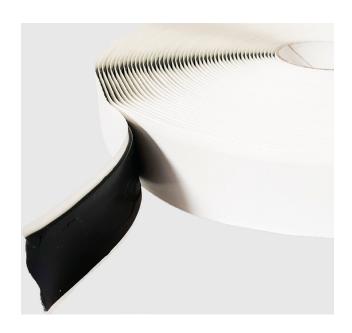

### **DELTA TAPE & FLEECE TAPE**

#### FLEECE TAPE

Product Code: DMS238

Delta Fleece Tape has been designed for use with our Delta PT membrane. This exceptional onesided sealing tape with its fleece backing is ideal for plastering or rendering directly onto (100mm x 20m).