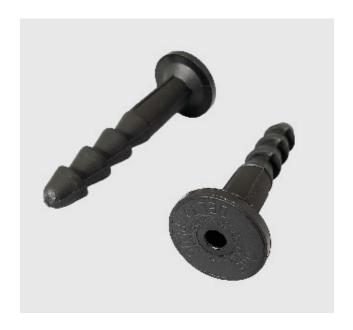

#### **DELTA PT PLUGS**

Product Code: DMS015 8mm drill bit / 18 per m2

A watertight self-sealing fixing plug which works in harmony with our PT or PT Slimline membranes. Delta PT Plugs are available with or without grommets. Delta rope can be used as an alternative to grommets to give a watertight finish (8mm shank x 52mm).

#### PT PLUGS WITH GROMMETS

Product Code: DMS133 8mm drill bit / 18 per m2

Watertight self-sealing fixings plugs for our PT-Lath membrane Comes with watertight grommets. Grommets allow for a watertight, self-sealing finish. (8mm x 52mm)