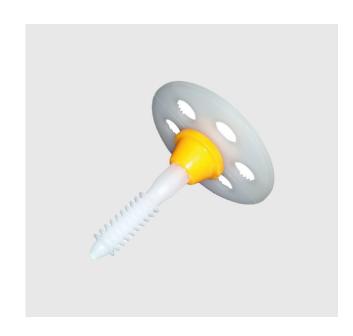

### FLEXIDRI-PLUS PLUGS & PT ULTRA FIX PLUG

#### **FLEXIDRI-PLUS PLUGS**

Product Code: DMS239

10mm drill bit / 5 per m2 MS500 - 18 per m2 Delta PT

Patented expandable watertight fixing plugs that have an additional self-sealing grommet, meaning no need for additional Delta rope. Delta FlexiDri Plus Plugs are unique to Delta Membrane Systems Limited. These fixing plugs have a centrally located watertight pin which when inserted expand to allow the plug to give a firm grip into the substrate. The pin has an internal shank that accommodates a 5mm dia./size 10 screw at a maximum depth of 30mm for subsequent installation of wall ties and/or dry lining systems (10mm shank x 90mm).