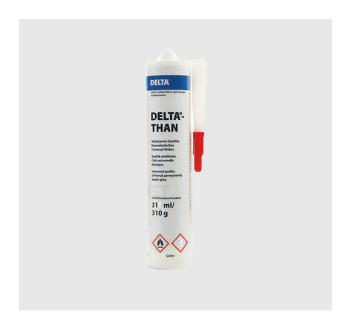

## **DELTA THAN & DELTA MASTIC**

#### **DELTA THAN**

Product Code: DMS019

Delta Than is a superior waterproof mastic which is suitable for sealing joints and detailing.