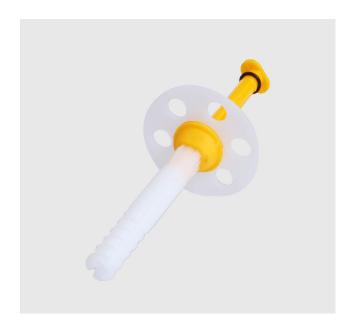

### FLEXIDRI-PLUS PLUGS & PT ULTRA FIX PLUG

#### **FLEXIDRI-PLUS PLUGS**

Product Code: DMS239

10mm drill bit / 5 per m2 MS500 - 18 per m2 Delta PT

Patented expandable watertight fixing plugs that have an additional self-sealing grommet, meaning no need for additional Delta rope. Delta FlexiDri Plus Plugs are unique to Delta Membrane Systems Limited. These fixing plugs have a centrally located watertight pin which when inserted expand to allow the plug to give a firm grip into the substrate. The pin has an internal shank that accommodates a 5mm dia./size 10 screw at a maximum depth of 30mm for subsequent installation of wall ties and/or dry lining systems (10mm shank x 90mm).