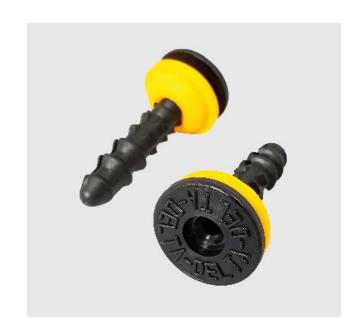

### **DELTA PLUGS & QWIK-SEAL PLUGS**

#### **DELTA PLUGS**

Product Code: DMS014 11mm drill bit / 5 per m2

Provides a fixing point for our Delta MS500 membrane. Delta fixing plugs when used in conjunction with Delta Rope offer a watertight seal. These plugs have a centrally located internal shank which accommodates a 5.5mm dia./size 12 screw at a maximum depth of 30mm for subsequent installation of wall ties and/or dry lining systems (11mm shank x 70mm).

#### **QWIK-SEAL PLUGS**

Product Code: DMS131 10mm drill bit / 5 per m2

A watertight self-sealing fixing plug suitable for our MS500 or PT membranes. These plugs have a centrally located internal shank that can accommodate a 5mm dia./size 10 screw at a maximum depth of 30mm for subsequent installation of wall ties and/or dry lining systems (10mm shank x 58mm).