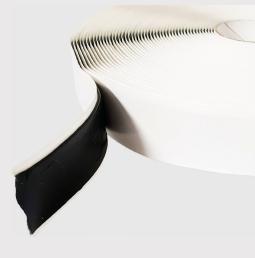

### **DELTA TAPE & FLEECE TAPE**

#### **DELTA TAPE**

Product Code: DMS012

Used for the application of joining membranes. This strong and durable double sided butyl tape is ideal for sealing membranes together at overlaps/adjacent seals (22.5 m x 28 mm)