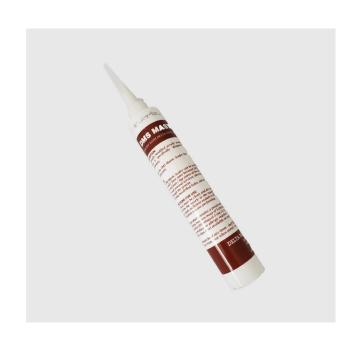

## **DELTA THAN & DELTA MASTIC**

#### **DELTA MASTIC**

Product Code: DMS013

Delta acrylic mastic is a universal mastic, ideal for sealing joints and detailing. Delta mastic is not suitable for use as a waterproof mastic.