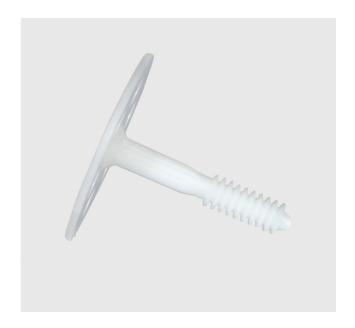

### DELTA PT PLUGS & PT PLUGS WITH GROMMETS

#### **DELTA PT PLUGS**

Product Code: DMS015 8mm drill bit / 18 per m2

A watertight self-sealing fixing plug which works in harmony with our PT or PT Slimline membranes. Delta PT Plugs are available with or without grommets. Delta rope can be used as an alternative to grommets to give a watertight finish (8mm shank x 52mm).

#### PT PLUGS WITH GROMMETS

Product Code: DMS133 8mm drill bit / 18 per m2

Watertight self-sealing fixings plugs for our PT-Lath membrane Comes with watertight grommets. Grommets allow for a watertight, self-sealing finish. (8mm x 52mm)