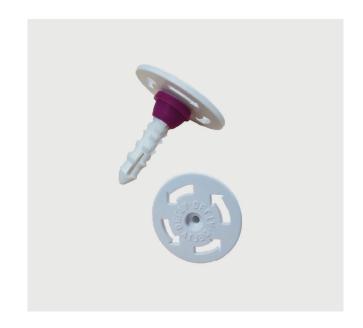

### **DELTA PLUGS & QWIK-SEAL PLUGS**

#### **DELTA PLUGS**

Product Code: DMS014 11mm drill bit / 5 per m2

Provides a fixing point for our Delta MS500 membrane. Delta fixing plugs when used in conjunction with Delta Rope offer a watertight seal. These plugs have a centrally located internal shank which accommodates a 5.5mm dia./size 12 screw at a maximum depth of 30mm for subsequent installation of wall ties and/or dry lining systems (11mm shank x 70mm).

#### **QWIK-SEAL PLUGS**

Product Code: DMS131 10mm drill bit / 5 per m2

A watertight self-sealing fixing plug suitable for our MS500 or PT membranes. These plugs have a centrally located internal shank that can accommodate a 5mm dia./size 10 screw at a maximum depth of 30mm for subsequent installation of wall ties and/or dry lining systems (10mm shank x 58mm).