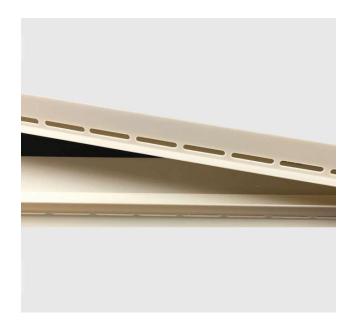

### **VENTILATION STRIP**

#### PT PROFILE

Product Code: DMS016

Delta PT Profile Ventilation Strip is designed for use with our meshed membranes. PT Profile Ventilation Strip is suitable for both upper and lower application to the membrane. This niche profile strip has ventilation slots incorporated to the design ensuring optimum ventilation is achieved behind the membrane. The profile section also acts as a guide or stop bead for plaster or render coats. Delta PT Profile Ventilation Strip is for suitable for above ground application (2m strip).