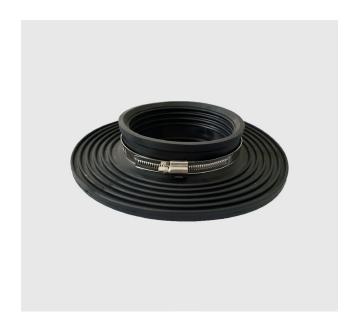

### PUDDLE FLANGE & MS20 ACCESS PORT

#### **PUDDLE FLANGE**

Product Code: DMS161

A Delta Puddle Flange offers a waterproof seal when applying Delta Modular Drainage (Detail 129). A Delta Modular Drainage System prevents ground water percolating up between the 110mm pipe work/RC slab or wall junction, reducing water ingress. The Delta Puddle Flange range is available in various sizes from 32mm to 160mm.