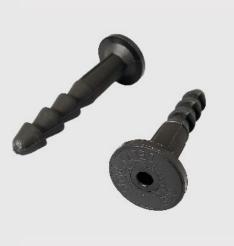

#### **DELTA PLUGS**

Product Code: DMS014 11mm drill bit / 5 per m2

Provides a fixing point for our Delta MS500 membrane. Delta fixing plugs when used in conjunction with Delta Rope offer a watertight seal. These plugs have a centrally located internal shank which accommodates a 5.5mm dia./size 12 screw at a maximum depth of 30mm for subsequent installation of wall ties and/or dry lining systems (11mm shank x 70mm).

#### **QWIK-SEAL PLUGS**

Product Code: DMS131 10mm drill bit / 5 per m2

A watertight self-sealing fixing plug suitable for our MS500 or PT membranes. These plugs have a centrally located internal shank that can accommodate a 5mm dia./size 10 screw at a maximum depth of 30mm for subsequent installation of wall ties and/or dry lining systems (10mm shank x 58mm).