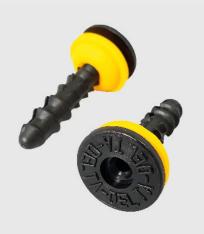

### **DELTA PLUGS & QWIK-SEAL PLUGS**

#### **DELTA PLUGS**

Product Code: DMS014 11mm drill bit / 5 per m2

Provides a fixing point for our Delta MS500 membrane. Delta fixing plugs when used in conjunction with Delta Rope offer a watertight seal. These plugs have a centrally located internal shank which accommodates a 5.5mm dia./size 12 screw at a maximum depth of 30mm for subsequent installation of wall ties and/or dry lining systems (11mm shank x 70mm).

#### **QWIK-SEAL PLUGS**

Product Code: DMS131 10mm drill bit / 5 per m2

A watertight self-sealing fixing plug suitable for our MS500 or PT membranes. These plugs have a centrally located internal shank that can accommodate a 5mm dia./size 10 screw at a maximum depth of 30mm for subsequent installation of wall ties and/or dry lining systems (10mm shank x 58mm).