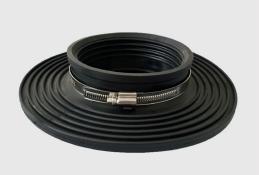

### PUDDLE FLANGE & MS20 ACCESS PORT

#### **PUDDLE FLANGE**

Product Code: DMS161

A Delta Puddle Flange offers a waterproof seal when applying Delta Modular Drainage (Detail 129). A Delta Modular Drainage System prevents ground water percolating up between the 110mm pipe work/RC slab or wall junction, reducing water ingress. The Delta Puddle Flange range is available in various sizes from 32mm to 160mm.