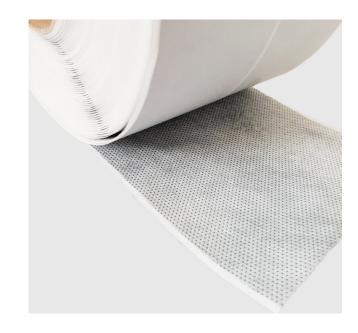

### **DELTA TAPE & FLEECE TAPE**

#### FLEECE TAPE

Product Code: DMS238

Delta Fleece Tape has been designed for use with our Delta PT membrane. This exceptional onesided sealing tape with its fleece backing is ideal for plastering or rendering directly onto (100mm x 20m).