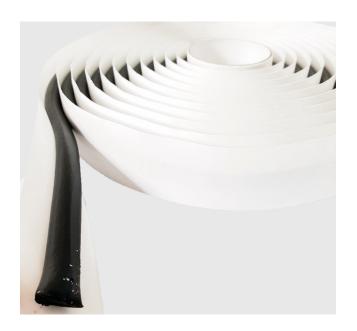

### **DELTA TAPE & FLEECE TAPE**

#### **DELTA TAPE**

Product Code: DMS012

Used for the application of joining membranes. This strong and durable double sided butyl tape is ideal for sealing membranes together at overlaps/adjacent seals (22.5 m x 28 mm)