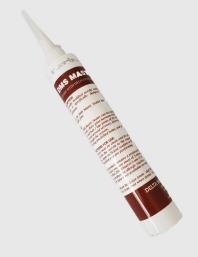

#### **DELTA THAN**

Product Code: DMS019

Delta Than is a superior waterproof mastic which is suitable for sealing joints and detailing.

#### **DELTA MASTIC**

Product Code: DMS013

Delta acrylic mastic is a universal mastic, ideal for sealing joints and detailing. Delta mastic is not suitable for use as a waterproof mastic.