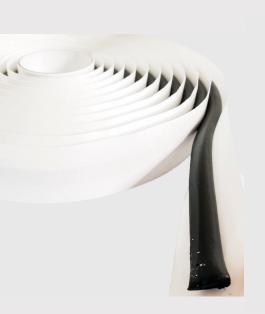

### **DELTA ROPE & CORNERSTRIP**

#### **DELTA ROPE**

Product Code: DMS011

Delta rope a robust and dependable product used for the application of sealing Delta plugs which do not have grommets. Delta Rope is ideal for sealing joints in MS20 and stud to stud joints in other Delta Membranes (4.75m x 10mm).