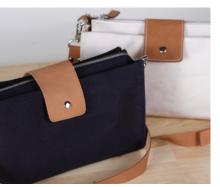

## **Clockwise from top left:**

- **1.** ShoreBags Tote in Palms MSRP \$80
- **2.** ShoreBags Tote in Dog Print MSRP \$80
- **3.** All In Pouch in Camo Venture Navy, Red MSRP \$30

- **1.** Sonoma Crossbody, Navy, Red, Orange MSRP \$50
- **2.** Contemporary Tote Large, Navy MSRP \$70
- **3.** Contemporary Totes Large, Medium, Mini MSRP \$70, \$60, \$50
- **4.** Society Tote, Red/Blue or Rainbow MSRP \$65