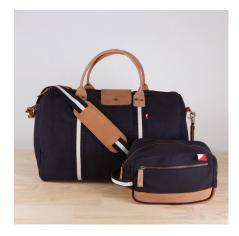

Insulated Cooler, Navy, Canary, Natural, MSRP \$100

- 1. Bucket Storage, Large or Medium, Sierra or Majolica, MSRP \$70, \$60 / Contemporary Travel Kits, Navy or Venture Camo, MSRP \$50 / Museum Custom Private Label Tote, White or Black
- 2. Carmel Box Tote, Natural, Navy, Black, MSRP \$90 / City Shopper, Natural, Navy, Venture Camo, MSRP \$60 / Box Totes in Large or Mini, various colors, MSRP \$85
- **3.** Tourist Duffle and Travel Kit, Natural, Navy, Black, MSRP \$150, \$60
- **4.** Weekender Duffle, Navy, Black, Red, Pink, Gray, Hunter, MSRP \$140