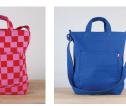

## **Clockwise from top left:**

**1.** Commuter Tote, Cadet, MSRP \$65. **2.** Classic ShoreBags Solid Tote, Sky, MSRP \$70. 3. Sports Duffle, Majolica, MSRP \$85