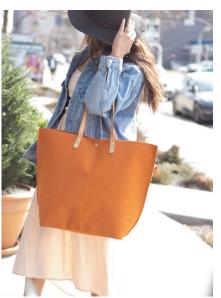

# Classic ShoreBags Tote Large / Medium

Navy, Red, Black, Pink, Gray, Cobalt, Green, Natural, Hunter, Canary, Surf, Orange, Maroon, Turquoise MSRP \$60 / \$75