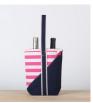

#### From the top:

Carmel Wine Tote, MSRP \$36, Bodega Wine Tote, MSRP \$49, Double Wine Tote, MSRP \$30, Single WineTote, \$25

Tennis Bag, Natural or Navy, MSRP \$95

Carmel Crossbody, Natural or Black, MSRP \$65