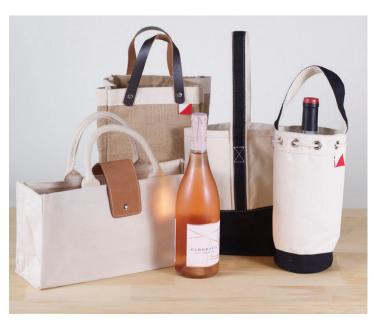

#### From the top:

Carmel Wine Tote, MSRP \$36, Bodega Wine Tote, MSRP \$49, Double Wine Tote, MSRP \$30, Single WineTote, \$25

Tennis Bag, Natural or Navy, MSRP \$95

Carmel Crossbody, Natural or Black, MSRP \$65