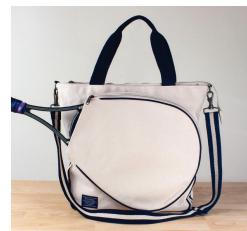

# Clockwise from top left:

1. Cargo Tote, Navy or Natural MSRP \$75

2. Mini Box Tote, Navy, Venture Camo, Natural MSRP \$85

**3.** Pickleball Bag MSRP \$80