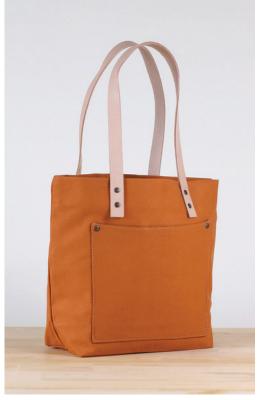

#### By Row:

1. Big Sur Waterproof Tote Yellow, Capri Blue, Olive Jute Grass Natural Tote

2. Commuter Tote Checks, Cadet, Olive Utility Tote

**3. Cape Tote** Sierra, Sky, Olive **Key Fobs** Cobalt, Pink, Green, Navy