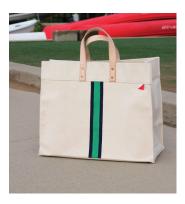

#### By Row:

1. Big Sur Waterproof Tote Yellow, Capri Blue, Olive Jute Grass Natural Tote

2. Commuter Tote Checks, Cadet, Olive Utility Tote

**3. Cape Tote** Sierra, Sky, Olive **Key Fobs** Cobalt, Pink, Green, Navy