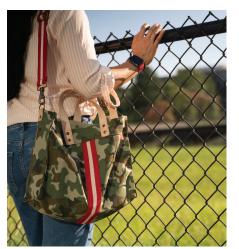

#### By Row:

- **1.** Dunes Duffles, Navy, Canary, Grey, MSRP \$75 Pocket Totes, Large or Medium, Navy, Black, Hunter MSRP \$60, \$70
- **2.** Pet Tote, Navy or Red, MSRP \$60 Belt Bag, Sierra or Majolica, MSRP \$50
- **3.** Striped Box Totes, Red/Navy or Green/Navy, MSRP \$95 Havana Tote, Navy or Canary, MSRP \$90