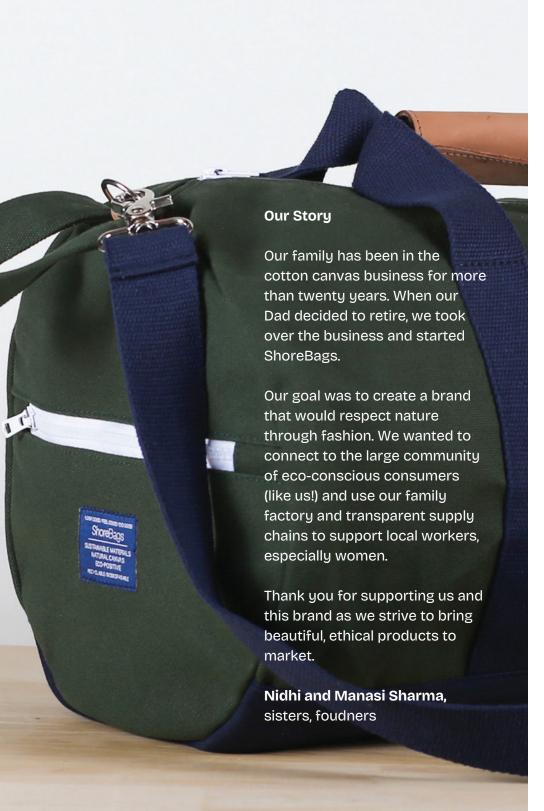

## SPRING 2024 • WWW.SHOREBAGS.COM







Cover:

Big Sur Waterproof Tote MSRP \$60

This page: Utility Tote, MSRP \$80

Jute Grass Natural Tote MSRP \$70









## Clockwise from top left:

- **1.** Cape Handbag Tote, Sky MSRP \$65
- **2.** Cape Handbag Tote, Sierra MSRP \$65
- 3. Key Fobs, MSRP \$10
- **4.** Cape Handbag Tote, Olive MSRP \$65





## **Clockwise from top left:**

**1.** Commuter Tote, Cadet, MSRP \$65. **2.** Classic ShoreBags Solid Tote, Sky, MSRP \$70. 3. Sports Duffle, Majolica, MSRP \$85

#### By Row:

1. Big Sur Waterproof Tote Yellow, Capri Blue, Olive Jute Grass Natural Tote

2. Commuter Tote Checks, Cadet, Olive Utility Tote

**3. Cape Tote** Sierra, Sky, Olive **Key Fobs** Cobalt, Pink, Green, Navy

4. Classic Shorebags Solid Tote Navy, Sky, Olive

**5. Double Wine Tote**Pink, Blue,
Green

**6. Sp