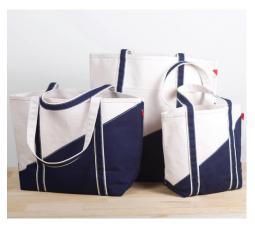

# Classic ShoreBags Tote Large / Medium

Navy, Red, Black, Pink, Gray, Cobalt, Green, Natural, Hunter, Canary, Surf, Orange, Maroon, Turquoise MSRP \$60 / \$75