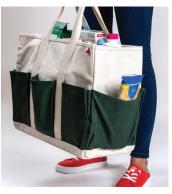

#### By Row:

- **1.** Dunes Duffles, Navy, Canary, Grey, MSRP \$75 Pocket Totes, Large or Medium, Navy, Black, Hunter MSRP \$60, \$70
- **2.** Pet Tote, Navy or Red, MSRP \$60 Belt Bag, Sierra or Majolica, MSRP \$50
- **3.** Striped Box Totes, Red/Navy or Green/Navy, MSRP \$95 Havana Tote, Navy or Canary, MSRP \$90