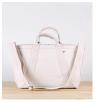

# Classic ShoreBags Tote Large / Medium

Navy, Red, Black, Pink, Gray, Cobalt, Green, Natural, Hunter, Canary, Surf, Orange, Maroon, Turquoise MSRP \$60 / \$75