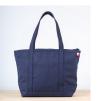

4. Classic Shorebags Solid Tote Navy, Sky, Olive

**5. Double Wine Tote**Pink, Blue,
Green

**6. Sports Duffle**Majolica, Olive