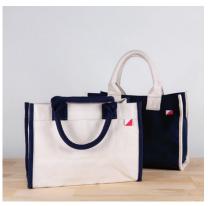

## **Clockwise from top left:**

**1.** Commuter Tote, Cadet, MSRP \$65. **2.** Classic ShoreBags Solid Tote, Sky, MSRP \$70. 3. Sports Duffle, Majolica, MSRP \$85