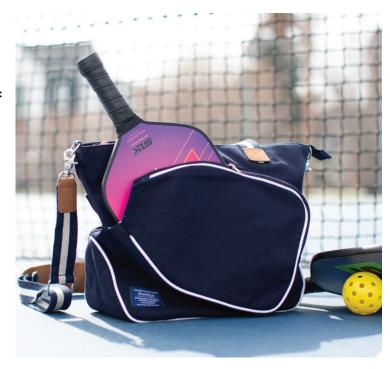

# Clockwise from top left:

1. Cargo Tote, Navy or Natural MSRP \$75

2. Mini Box Tote, Navy, Venture Camo, Natural MSRP \$85

**3.** Pickleball Bag MSRP \$80