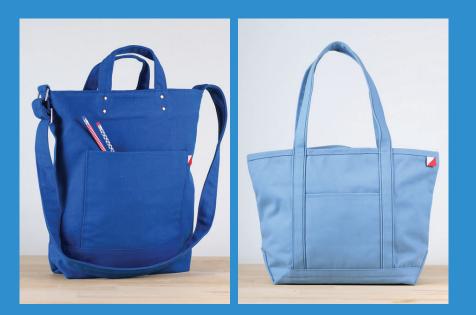

## **Clockwise from top left:**

**1.** Commuter Tote, Cadet, MSRP \$65. **2.** Classic ShoreBags Solid Tote, Sky, MSRP \$70. 3. Sports Duffle, Majolica, MSRP \$85