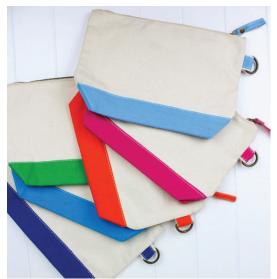

#### By Row:

1. Big Sur Waterproof Tote Yellow, Capri Blue, Olive Jute Grass Natural Tote

2. Commuter Tote Checks, Cadet, Olive Utility Tote

**3. Cape Tote** Sierra, Sky, Olive **Key Fobs** Cobalt, Pink, Green, Navy