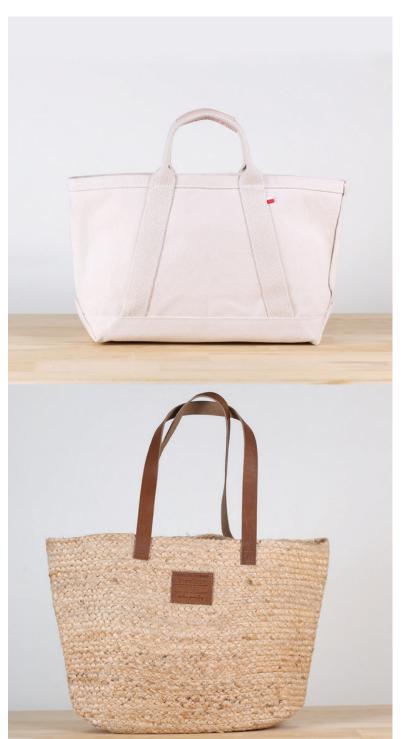

## SPRING 2024 • WWW.SHOREBAGS.COM

Cover:

Big Sur Waterproof Tote MSRP \$60

This page: Utility Tote, MSRP \$80

Jute Grass Natural Tote MSRP \$70