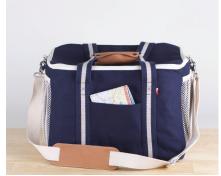

#### By Row:

- **1.** Dunes Duffles, Navy, Canary, Grey, MSRP \$75 Pocket Totes, Large or Medium, Navy, Black, Hunter MSRP \$60, \$70
- **2.** Pet Tote, Navy or Red, MSRP \$60 Belt Bag, Sierra or Majolica, MSRP \$50
- **3.** Striped Box Totes, Red/Navy or Green/Navy, MSRP \$95 Havana Tote, Navy or Canary, MSRP \$90