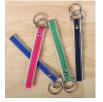

## Clockwise from top left:

- **1.** Cape Handbag Tote, Sky MSRP \$65
- **2.** Cape Handbag Tote, Sierra MSRP \$65
- 3. Key Fobs, MSRP \$10
- **4.** Cape Handbag Tote, Olive MSRP \$65