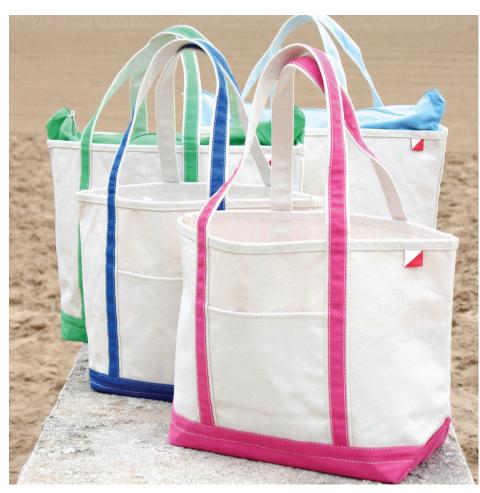

# Classic ShoreBags Tote Large / Medium

Navy, Red, Black, Pink, Gray, Cobalt, Green, Natural, Hunter, Canary, Surf, Orange, Maroon, Turquoise MSRP \$60 / \$75