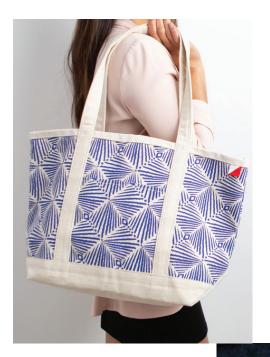

## Clockwise from top left:

**1.** Big Bag Jute, Blue or Green, MSRP \$50. **2.** Bazaar Tote, Natural, Navy Black, MSRP \$60. **3.** Bodega Tote, Natural, Navy, Black, MSRP \$50 **4.** Village Totes, Natural or Navy, MSRP \$45 **5.** Monterey Tote, Sierra or Majolica, MSRP \$65