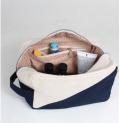

Insulated Cooler, Navy, Canary, Natural, MSRP \$100

- 1. Bucket Storage, Large or Medium, Sierra or Majolica, MSRP \$70, \$60 / Contemporary Travel Kits, Navy or Venture Camo, MSRP \$50 / Museum Custom Private Label Tote, White or Black
- 2. Carmel Box Tote, Natural, Navy, Black, MSRP \$90 / City Shopper, Natural, Navy, Venture Camo, MSRP \$60 / Box Totes in Large or Mini, various colors, MSRP \$85
- **3.** Tourist Duffle and Travel Kit, Natural, Navy, Black, MSRP \$150, \$60
- **4.** Weekender Duffle, Navy, Black, Red, Pink, Gray, Hunter, MSRP \$140