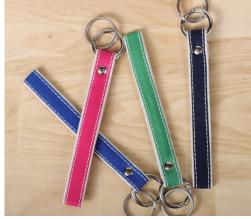

## Clockwise from top left:

- **1.** Cape Handbag Tote, Sky MSRP \$65
- **2.** Cape Handbag Tote, Sierra MSRP \$65
- 3. Key Fobs, MSRP \$10
- **4.** Cape Handbag Tote, Olive MSRP \$65

#### By Row:

1. Big Sur Waterproof Tote Yellow, Capri Blue, Olive Jute Grass Natural Tote

2. Commuter Tote Checks, Cadet, Olive Utility Tote

**3. Cape Tote** Sierra, Sky, Olive **Key Fobs** Cobalt, Pink, Green, Navy