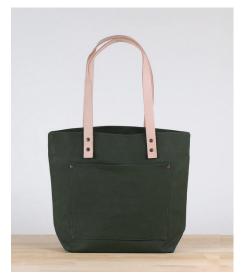

#### By Row:

1. Big Sur Waterproof Tote Yellow, Capri Blue, Olive Jute Grass Natural Tote

2. Commuter Tote Checks, Cadet, Olive Utility Tote

**3. Cape Tote** Sierra, Sky, Olive **Key Fobs** Cobalt, Pink, Green, Navy