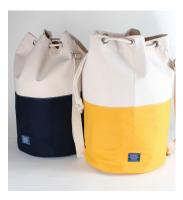

#### By Row:

1. Big Sur Waterproof Tote Yellow, Capri Blue, Olive Jute Grass Natural Tote

2. Commuter Tote Checks, Cadet, Olive Utility Tote

**3. Cape Tote** Sierra, Sky, Olive **Key Fobs** Cobalt, Pink, Green, Navy