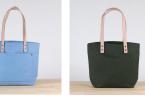

## **Clockwise from top left:**

**1.** Commuter Tote, Cadet, MSRP \$65. **2.** Classic ShoreBags Solid Tote, Sky, MSRP \$70. 3. Sports Duffle, Majolica, MSRP \$85