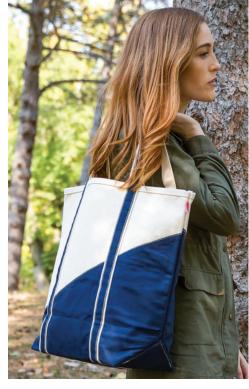

#### By Row:

1. Big Sur Waterproof Tote Yellow, Capri Blue, Olive Jute Grass Natural Tote

2. Commuter Tote Checks, Cadet, Olive Utility Tote

**3. Cape Tote** Sierra, Sky, Olive **Key Fobs** Cobalt, Pink, Green, Navy