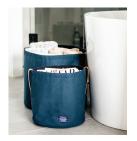

Insulated Cooler, Navy, Canary, Natural, MSRP \$100

- 1. Bucket Storage, Large or Medium, Sierra or Majolica, MSRP \$70, \$60 / Contemporary Travel Kits, Navy or Venture Camo, MSRP \$50 / Museum Custom Private Label Tote, White or Black
- 2. Carmel Box Tote, Natural, Navy, Black, MSRP \$90 / City Shopper, Natural, Navy, Venture Camo, MSRP \$60 / Box Totes in Large or Mini, various colors, MSRP \$85
- **3.** Tourist Duffle and Travel Kit, Natural, Navy, Black, MSRP \$150, \$60
- **4.** Weekender Duffle, Navy, Black, Red, Pink, Gray, Hunter, MSRP \$140