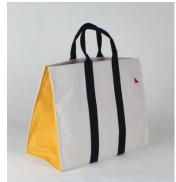

# Clockwise from top left:

1. Cargo Tote, Navy or Natural MSRP \$75

2. Mini Box Tote, Navy, Venture Camo, Natural MSRP \$85

**3.** Pickleball Bag MSRP \$80