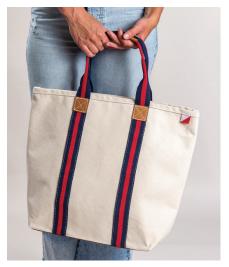

## **Clockwise from top left:**

**1.** Commuter Tote, Cadet, MSRP \$65. **2.** Classic ShoreBags Solid Tote, Sky, MSRP \$70. 3. Sports Duffle, Majolica, MSRP \$85