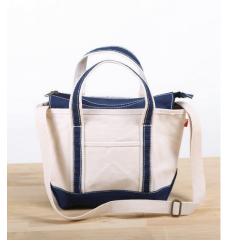

## **Clockwise from top left:**

**1.** Commuter Tote, Cadet, MSRP \$65. **2.** Classic ShoreBags Solid Tote, Sky, MSRP \$70. 3. Sports Duffle, Majolica, MSRP \$85