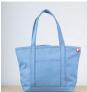

## **Clockwise from top left:**

**1.** Commuter Tote, Cadet, MSRP \$65. **2.** Classic ShoreBags Solid Tote, Sky, MSRP \$70. 3. Sports Duffle, Majolica, MSRP \$85