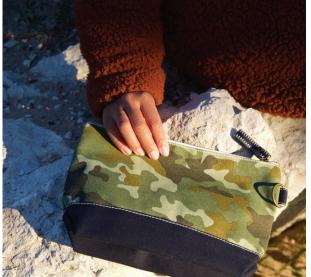

## **Clockwise from top left:**

- **1.** ShoreBags Tote in Palms MSRP \$80
- **2.** ShoreBags Tote in Dog Print MSRP \$80
- **3.** All In Pouch in Camo Venture Navy, Red MSRP \$30

- **1.** Sonoma Crossbody, Navy, Red, Orange MSRP \$50
- **2.** Contemporary Tote Large, Navy MSRP \$70
- **3.** Contemporary Totes Large, Medium, Mini MSRP \$70, \$60, \$50
- **4.** Society Tote, Red/Blue or Rainbow MSRP \$65