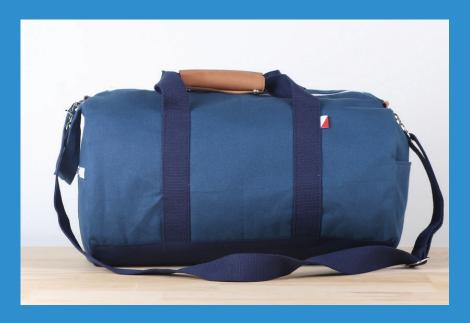

## **Clockwise from top left:**

**1.** Commuter Tote, Cadet, MSRP \$65. **2.** Classic ShoreBags Solid Tote, Sky, MSRP \$70. 3. Sports Duffle, Majolica, MSRP \$85