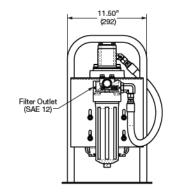

The filtration system's compact, lightweight design with replaceable element cartridge and reusable bowl minimizes landfill waste. Element service is easily accomplished through the top-ported filter housings. The optional dual filter assembly allows for water and particulate removal or staged particulate contamination removal.