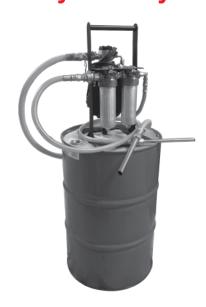

### Description

Schroeder's Handy Filter System Basic Cart is a compact, self-contained "light-duty" filtration system equipped with high efficiency, high capacity elements capable of removing particulate contamination and/or water quickly, conveniently and economically. It is perfect for cleaning up existing systems as well as for pre-filtering new fluids, since new fluids often have contamination levels significantly higher than that recommended for most hydraulic systems.

The filtration system's compact, lightweight design with replaceable element cartridge and reusable bowl minimizes landfill waste. Element service is easily accomplished through the top-ported filter housings. The optional dual filter assembly allows for water and particulate removal or staged particulate contamination removal.