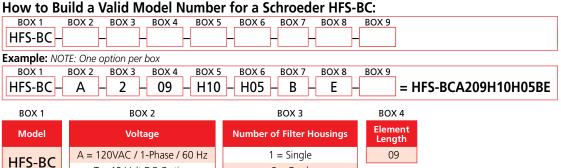

### **Model Number** Selection

**HFS-BC** 

**RFSA** 

**Check Plus** 

**Retrofit System** 

KLS, KLD

**X** Series

T = 12 Volt DC Option

2 = Dual

| BOX 7         | BOX 8                         | BOX 9                                       |
|---------------|-------------------------------|---------------------------------------------|
| Seal Material | Clogging Indicator            | Options                                     |
| B = Buna      | E = Standard Visual Indicator | BP = BackPack Version (Single Housing Only) |