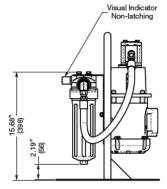

2 = Dual

| BOX 7         | BOX 8                         | BOX 9                                       |
|---------------|-------------------------------|---------------------------------------------|
| Seal Material | Clogging Indicator            | Options                                     |
| B = Buna      | E = Standard Visual Indicator | BP = BackPack Version (Single Housing Only) |