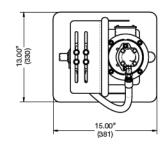

assembly allows for water and particulate removal or staged particulate contamination removal.

### **Specifications**

Flow Rating: 4 gpm (15.14 L/min) max

Maximum Viscosity: 1,600 SUS (350 cSt)

Hose Pressure Rating: 30 psig (2.0 bar) @ 150°F (65.6°C)

Full vacuum @ 150°F (65.6°C)

Fluid Temperature: 25°F to 150°F (-4°C to 65°C)

Material: Element case: Aluminum

Seal Material: Buna N

Compatibility: All petroleum based hydraulic fluid. Contact factory

for use with other fluids.

Motor: 115 VAC single phase .25 hp

Weight: Single housing - 40 lbs

Dual housing - 44 lbs BackPack version - 39 lbs

(Does not include weight of hose/wands)

For replacement element part numbers, please see "Appendix Section - Replacement Elements" of this catalog.

# Handy Filter Systems Basic Cart HFS-B











Metric dimensions in ().

### **Model Number** Selection

**HFS-BC** 

**RFSA** 

**Check Plus** 

**Retrofit System** 

KLS, KLD

**X** Series

T = 12 Volt DC Option



2 = Dual



| BOX 7         | BOX 8                         | BOX 9                                       |
|---------------|-------------------------------|---------------------------------------------|
| Seal Material | Clogging Indicator            | Options                                     |
| B = Buna      | E = Standard Visual Indicator | BP = BackPack Version (Single Housing Only) |