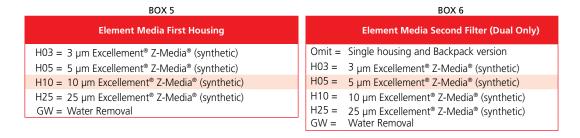

The filtration system's compact, lightweight design with replaceable element cartridge and reusable bowl minimizes landfill waste. Element service is easily accomplished through the top-ported filter housings. The optional dual filter assembly allows for water and particulate removal or staged particulate contamination removal.

2 = Dual

| BOX 7         | BOX 8                         | BOX 9                                       |
|---------------|-------------------------------|---------------------------------------------|
| Seal Material | Clogging Indicator            | Options                                     |
| B = Buna      | E = Standard Visual Indicator | BP = BackPack Version (Single Housing Only) |