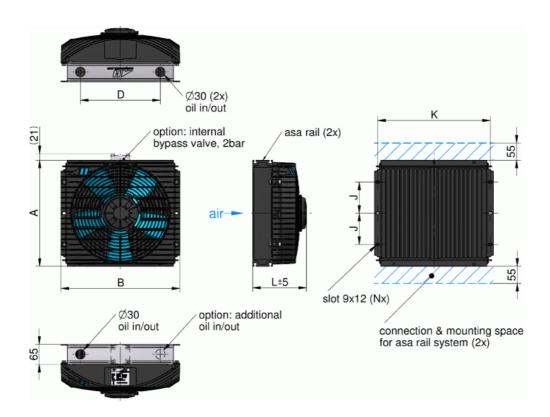

| A: | 235 mm    | 1. | 150 mm    |  |
|----|-----------|----|-----------|--|
| A. | 233 11111 | J. | 130 11111 |  |
| B: | 245 mm    | K  | 225 mm    |  |
| C: | -         | L: | 150 mm    |  |
| D: | 118 mm    | N: | 4!        |  |
| G· | _         | W. | _         |  |