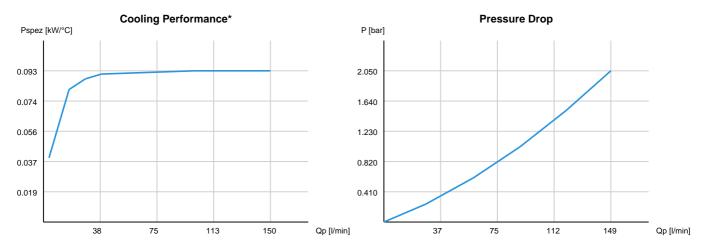

## \*Note - Cooling Performance

The cooling performance mentioned in this homepage is conservative and measured at a test bench according to asa test procedures with oil type ISO VG 46 and presents a bases for your cooler selection regarding required cooling performance. Because there is no standard test procedure, tests used by other manufacturers might have different results. Due to different environment conditions the cooling performance can vary by +/- 15%.

Therefore we recommend all coolers be checked under the system operating conditions. This is also true for vibrations and mechanical stress as well as for pressure peaks and thermal stress.

General tolerance according to DIN 2768-v.