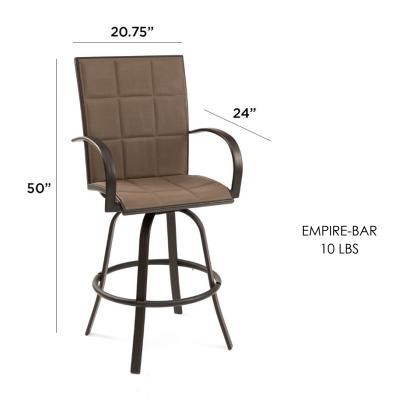

# **EMPIRE BAR STOOLS**



#### CLASSIC, COMFORTABLE, VERSATILE

The Empire Bar Stools are the perfect addition to your outdoor space. These chairs are a classic design in a modern neutral color that goes great with black or brown. Pair with a pub height table for the ultimate wow factor. Set of 2.

#### **FEATURES:**

- Outdoor-rated fabric padded sling in Taupe Brown
- Powder coated aluminum frame in Dora Brown finish
- Swivel seat for easy movability
- Bar stool height is perfect for pub tables and outdoor kitchens
- Set of 2



## **PRODUCT INFORMATION:**

| ITEM              | ITEM CODE  | RETAIL PRICE     |
|-------------------|------------|------------------|
| Empire Bar Stools | EMPIRE-BAR | \$969 (set of 2) |

### **DIMENSIONS:**