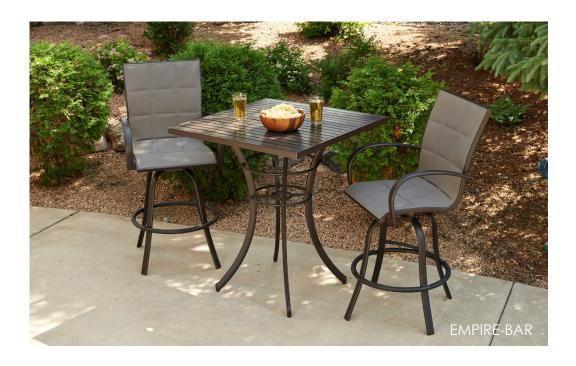

# **EMPIRE BAR STOOLS**

#### CLASSIC, COMFORTABLE, VERSATILE

The Empire Bar Stools are the perfect addition to your outdoor space. These chairs are a classic design in a modern neutral color that goes great with black or brown. Pair with a pub height table for the ultimate wow factor. Set of 2.

#### **FEATURES:**

- Outdoor-rated fabric padded sling in Taupe Brown
- Powder coated aluminum frame in Dora Brown finish
- Swivel seat for easy movability
- Bar stool height is perfect for pub tables and outdoor kitchens
- Set of 2