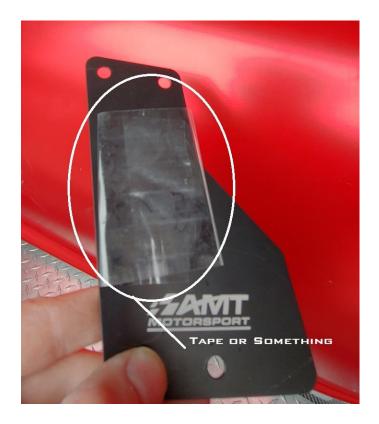

2. Affix Tape or Something on the back of the Pedal Extension so it sticks to your gas pedal. Or feel free to wrap it around the outside of the extension and tape to gas pedal. Or this would be the point where you'd cut out the template and stick it right over the gas pedal.