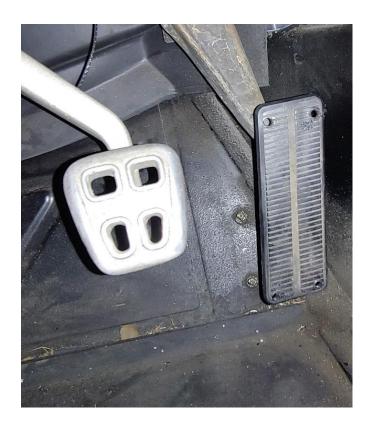

1. Here's the stock C5/C6 Corvette Pedal. Obviously our pedal extension was already installed on this vehicle but you can either A) Pretend you don't see the holes or B) Realize from this picture approximately where you'll be drilling the holes on your gas pedal