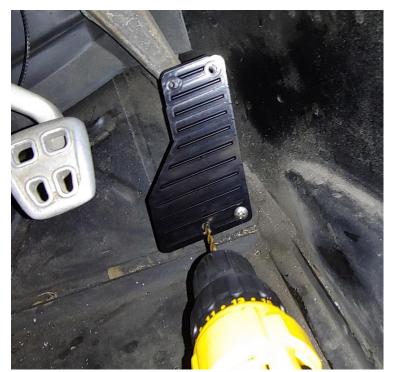

4. With gas pedal in place drill hole thru one hole only

6. Proceed to drill second hole and insert screw. After the second hole is drilled and screw inserted the pedal will no longer be able to twist, so you're safe to drill the last 2 holes without the pedal moving