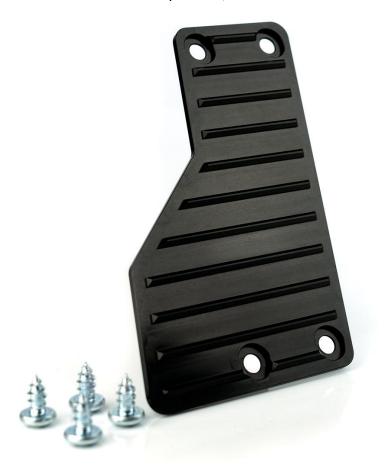

## What's in the Box?

1 - 6061-T6 Black Anodized Gas Pedal Extension

4 - No. 14 Self Tapping Plastic Screws

These awesome instructions with Pedal Template