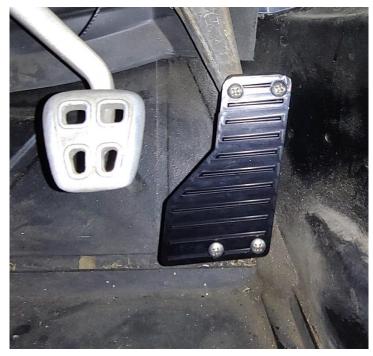

7. Finished product. 4 holes drilled and screws inserted. Enjoy the new ease of perfectly executed Heel/Toe downshifts!

Thanks for your business! Any questions please call 518-877-8560 or e-mail Mark@amtmotorsport.com - See you at the track!