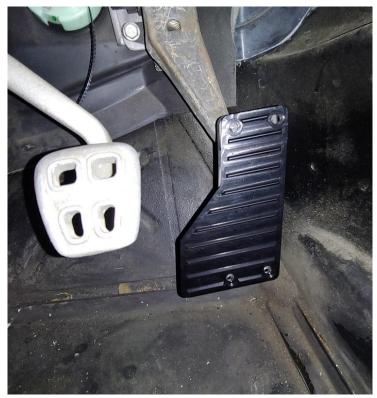

7. Finished product. 4 holes drilled and screws inserted. Enjoy the new ease of perfectly executed Heel/Toe downshifts!

Thanks for your business! Any questions please call 518-877-8560 or e-mail Mark@amtmotorsport.com - See you at the track!