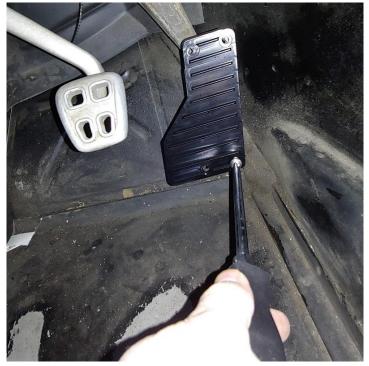

4. With gas pedal in place drill hole thru one hole only

6. Proceed to drill second hole and insert screw. After the second hole is drilled and screw inserted the pedal will no longer be able to twist, so you're safe to drill the last 2 holes without the pedal moving