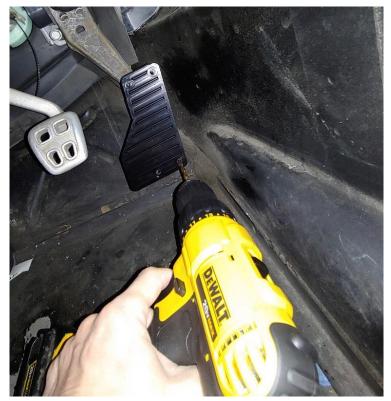

4. With gas pedal in place drill hole thru one hole only

6. Proceed to drill second hole and insert screw. After the second hole is drilled and screw inserted the pedal will no longer be able to twist, so you're safe to drill the last 2 holes without the pedal moving