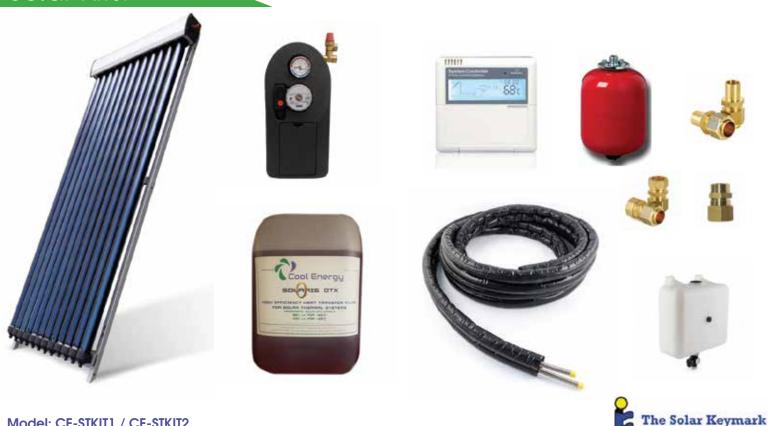

## Solar Kits:

Model: CE-STKIT1 / CE-STKIT2

#### Includes:

Solar Vacuum Tube Collector, 1 x Solar Controller, 1 x Solar Pump Station, 1 x 15m Roll DN16 Twin Insulated Pipe, 1 x 10L Solaris DTX Glycol, 1 x Discharge Container, 1 x 8L Expansion Vessel, 1 x Vessel Bracket & 6 x Brass Solar Fittings