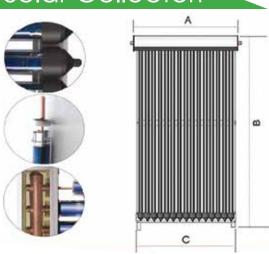

### Solar Collector:

|                          |             | I also the second secon |            |
|--------------------------|-------------|--------------------------------------------------------------------------------------------------------------------------------------------------------------------------------------------------------------------------------------------------------------------------------------------------------------------------------------------------------------------------------------------------------------------------------------------------------------------------------------------------------------------------------------------------------------------------------------------------------------------------------------------------------------------------------------------------------------------------------------------------------------------------------------------------------------------------------------------------------------------------------------------------------------------------------------------------------------------------------------------------------------------------------------------------------------------------------------------------------------------------------------------------------------------------------------------------------------------------------------------------------------------------------------------------------------------------------------------------------------------------------------------------------------------------------------------------------------------------------------------------------------------------------------------------------------------------------------------------------------------------------------------------------------------------------------------------------------------------------------------------------------------------------------------------------------------------------------------------------------------------------------------------------------------------------------------------------------------------------------------------------------------------------------------------------------------------------------------------------------------------------|------------|
| Model:                   |             | CE-ST15COL                                                                                                                                                                                                                                                                                                                                                                                                                                                                                                                                                                                                                                                                                                                                                                                                                                                                                                                                                                                                                                                                                                                                                                                                                                                                                                                                                                                                                                                                                                                                                                                                                                                                                                                                                                                                                                                                                                                                                                                                                                                                                                                     | CE-ST30COL |
| Condenser                | mm          | 24                                                                                                                                                                                                                                                                                                                                                                                                                                                                                                                                                                                                                                                                                                                                                                                                                                                                                                                                                                                                                                                                                                                                                                                                                                                                                                                                                                                                                                                                                                                                                                                                                                                                                                                                                                                                                                                                                                                                                                                                                                                                                                                             | 24         |
| Capacity                 | L/Day - 60C | 140-150                                                                                                                                                                                                                                                                                                                                                                                                                                                                                                                                                                                                                                                                                                                                                                                                                                                                                                                                                                                                                                                                                                                                                                                                                                                                                                                                                                                                                                                                                                                                                                                                                                                                                                                                                                                                                                                                                                                                                                                                                                                                                                                        | 250-300    |
| Effective collector area | m2          | 1.95                                                                                                                                                                                                                                                                                                                                                                                                                                                                                                                                                                                                                                                                                                                                                                                                                                                                                                                                                                                                                                                                                                                                                                                                                                                                                                                                                                                                                                                                                                                                                                                                                                                                                                                                                                                                                                                                                                                                                                                                                                                                                                                           | 3.91       |
| Size A                   | mm          | 1295                                                                                                                                                                                                                                                                                                                                                                                                                                                                                                                                                                                                                                                                                                                                                                                                                                                                                                                                                                                                                                                                                                                                                                                                                                                                                                                                                                                                                                                                                                                                                                                                                                                                                                                                                                                                                                                                                                                                                                                                                                                                                                                           | 2420       |
| Size B                   | mm          | 2020                                                                                                                                                                                                                                                                                                                                                                                                                                                                                                                                                                                                                                                                                                                                                                                                                                                                                                                                                                                                                                                                                                                                                                                                                                                                                                                                                                                                                                                                                                                                                                                                                                                                                                                                                                                                                                                                                                                                                                                                                                                                                                                           | 2020       |
| Size C                   | mm          | 1230                                                                                                                                                                                                                                                                                                                                                                                                                                                                                                                                                                                                                                                                                                                                                                                                                                                                                                                                                                                                                                                                                                                                                                                                                                                                                                                                                                                                                                                                                                                                                                                                                                                                                                                                                                                                                                                                                                                                                                                                                                                                                                                           | 2355       |
| Size D                   | mm          | 123                                                                                                                                                                                                                                                                                                                                                                                                                                                                                                                                                                                                                                                                                                                                                                                                                                                                                                                                                                                                                                                                                                                                                                                                                                                                                                                                                                                                                                                                                                                                                                                                                                                                                                                                                                                                                                                                                                                                                                                                                                                                                                                            | 123        |

- High efficiency vacuum tube collectors
- Works down to -30c & in cloudy conditions
- 22mm Inlet / Oulet
- Each tube works independantly
- Daily efficiency >55% Summer / >42%Winter
- 12 Bar max pressure
- ALN/AIN-SS/CU Vacuum Tube Coating