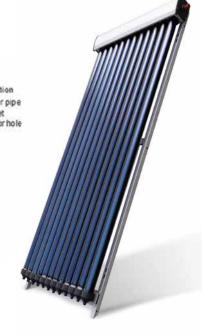

### Solar Collector:

|                          |             | I also the second secon |            |
|--------------------------|-------------|--------------------------------------------------------------------------------------------------------------------------------------------------------------------------------------------------------------------------------------------------------------------------------------------------------------------------------------------------------------------------------------------------------------------------------------------------------------------------------------------------------------------------------------------------------------------------------------------------------------------------------------------------------------------------------------------------------------------------------------------------------------------------------------------------------------------------------------------------------------------------------------------------------------------------------------------------------------------------------------------------------------------------------------------------------------------------------------------------------------------------------------------------------------------------------------------------------------------------------------------------------------------------------------------------------------------------------------------------------------------------------------------------------------------------------------------------------------------------------------------------------------------------------------------------------------------------------------------------------------------------------------------------------------------------------------------------------------------------------------------------------------------------------------------------------------------------------------------------------------------------------------------------------------------------------------------------------------------------------------------------------------------------------------------------------------------------------------------------------------------------------|------------|
| Model:                   |             | CE-ST15COL                                                                                                                                                                                                                                                                                                                                                                                                                                                                                                                                                                                                                                                                                                                                                                                                                                                                                                                                                                                                                                                                                                                                                                                                                                                                                                                                                                                                                                                                                                                                                                                                                                                                                                                                                                                                                                                                                                                                                                                                                                                                                                                     | CE-ST30COL |
| Condenser                | mm          | 24                                                                                                                                                                                                                                                                                                                                                                                                                                                                                                                                                                                                                                                                                                                                                                                                                                                                                                                                                                                                                                                                                                                                                                                                                                                                                                                                                                                                                                                                                                                                                                                                                                                                                                                                                                                                                                                                                                                                                                                                                                                                                                                             | 24         |
| Capacity                 | L/Day - 60C | 140-150                                                                                                                                                                                                                                                                                                                                                                                                                                                                                                                                                                                                                                                                                                                                                                                                                                                                                                                                                                                                                                                                                                                                                                                                                                                                                                                                                                                                                                                                                                                                                                                                                                                                                                                                                                                                                                                                                                                                                                                                                                                                                                                        | 250-300    |
| Effective collector area | m2          | 1.95                                                                                                                                                                                                                                                                                                                                                                                                                                                                                                                                                                                                                                                                                                                                                                                                                                                                                                                                                                                                                                                                                                                                                                                                                                                                                                                                                                                                                                                                                                                                                                                                                                                                                                                                                                                                                                                                                                                                                                                                                                                                                                                           | 3.91       |
| Size A                   | mm          | 1295                                                                                                                                                                                                                                                                                                                                                                                                                                                                                                                                                                                                                                                                                                                                                                                                                                                                                                                                                                                                                                                                                                                                                                                                                                                                                                                                                                                                                                                                                                                                                                                                                                                                                                                                                                                                                                                                                                                                                                                                                                                                                                                           | 2420       |
| Size B                   | mm          | 2020                                                                                                                                                                                                                                                                                                                                                                                                                                                                                                                                                                                                                                                                                                                                                                                                                                                                                                                                                                                                                                                                                                                                                                                                                                                                                                                                                                                                                                                                                                                                                                                                                                                                                                                                                                                                                                                                                                                                                                                                                                                                                                                           | 2020       |
| Size C                   | mm          | 1230                                                                                                                                                                                                                                                                                                                                                                                                                                                                                                                                                                                                                                                                                                                                                                                                                                                                                                                                                                                                                                                                                                                                                                                                                                                                                                                                                                                                                                                                                                                                                                                                                                                                                                                                                                                                                                                                                                                                                                                                                                                                                                                           | 2355       |
| Size D                   | mm          | 123                                                                                                                                                                                                                                                                                                                                                                                                                                                                                                                                                                                                                                                                                                                                                                                                                                                                                                                                                                                                                                                                                                                                                                                                                                                                                                                                                                                                                                                                                                                                                                                                                                                                                                                                                                                                                                                                                                                                                                                                                                                                                                                            | 123        |

- High efficiency vacuum tube collectors
- Works down to -30c & in cloudy conditions
- 22mm Inlet / Oulet
- Each tube works independantly
- Daily efficiency >55% Summer / >42%Winter
- 12 Bar max pressure
- ALN/AIN-SS/CU Vacuum Tube Coating