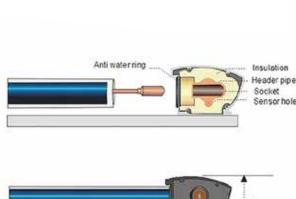

### Controller

Model: CE-STCON

Our digital solar thermal controller compares the temperature in the storage tank (or buffer) against the temperature on the solar collector. It then switches the pump on automatically if there is a demand for heat and a higher temperature at the collector.

#### Model: CE-STPUMP

Our solar pump station is used to pump the heat transfer medim around the system.

The pump station kit includes: temperature / pressure gauge, flow meter with balacing / filling valve, safety valve & pump.