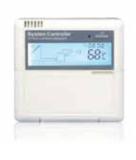

### Controller

Model: CE-STCON

Our digital solar thermal controller compares the temperature in the storage tank (or buffer) against the temperature on the solar collector. It then switches the pump on automatically if there is a demand for heat and a higher temperature at the collector.

The controller kit incudes:

- Digital Controller Interface
- Wiring Centre & Temperature Probes.