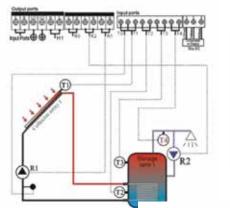

## Solar Kits:

Model: CE-STKIT1 / CE-STKIT2

#### Includes:

Solar Vacuum Tube Collector, 1 x Solar Controller, 1 x Solar Pump Station, 1 x 15m Roll DN16 Twin Insulated Pipe, 1 x 10L Solaris DTX Glycol, 1 x Discharge Container, 1 x 8L Expansion Vessel, 1 x Vessel Bracket & 6 x Brass Solar Fittings