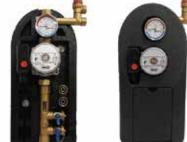

### Pump Station

#### Model: CE-STPUMP

Our solar pump station is used to pump the heat transfer medim around the system.

The pump station kit includes: temperature / pressure gauge, flow meter with balacing / filling valve, safety valve & pump.