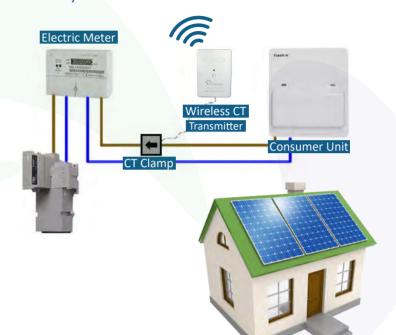

### Installation Diagram:

Easy to install with Wireless CT Transmitter

# FREE Hot Water From Your PV!

The Cool Energy diverTech Solar Energy Diverter is designed to harvest energy that would normally be exported to the grid. It monitors the whole house electricity supply and when export is detected it starts to divert electricity to a heating element in 100W increments. Two elements can be connected and heated sequentially with element 1 always taking priority. The device will also show real time data of unit status and total energy saved.