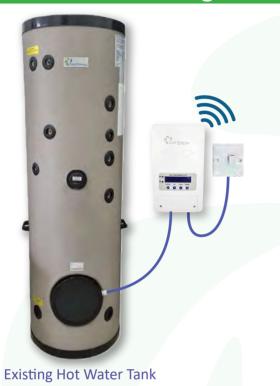

### Installation Diagram:

Easy to install with Wireless CT Transmitter

# FREE Hot Water From Your PV!

The Cool Energy diverTech Solar Energy Diverter is designed to harvest energy that would normally be exported to the grid. It monitors the whole house electricity supply and when export is detected it starts to divert electricity to a heating element in 100W increments. Two elements can be connected and heated sequentially with element 1 always taking priority. The device will also show real time data of unit status and total energy saved.