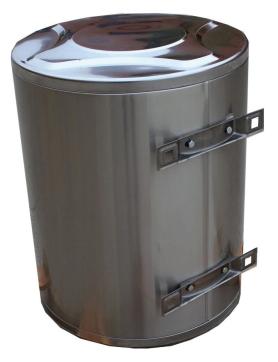

## **Buffer Tanks**

## CE-B60 & CE-B120

## Features:

- 60L & 120L Versions
- 50mm High Efficiency Foam Insulation
- Includes Floor Standing / Wall Hung Mounting Options
- Reduces Heat Pump Cycling & Ensures Correct Flow Rates
- Can be used as a standalone electric boiler.
- Standard 2 1/4" Heating Element Connection
- 1/2 PRV Connection
- Sensor Pockets
- Schematic drawings and advise available.
- Internal Expansion, negates the need for an external expension vessel subject to piping arangement.

(Reduces internal capacity to 45L & 100L)