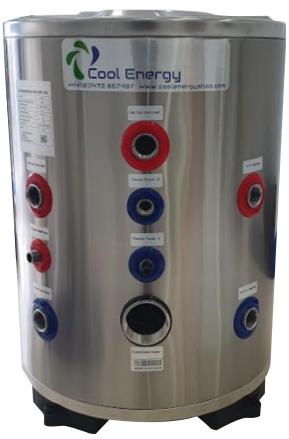

## **Buffer Tanks**

## CE-B60 & CE-B120

## Features:

- 60L & 120L Versions
- 50mm High Efficiency Foam Insulation
- Includes Floor Standing / Wall Hung Mounting Options
- Reduces Heat Pump Cycling & Ensures Correct Flow Rates
- Can be used as a standalone electric boiler.
- Standard 2 1/4" Heating Element Connection
- 1/2 PRV Connection
- Sensor Pockets
- Schematic drawings and advise available.
- Internal Expansion, negates the need for an external expension vessel subject to piping arangement.

(Reduces internal capacity to 45L & 100L)