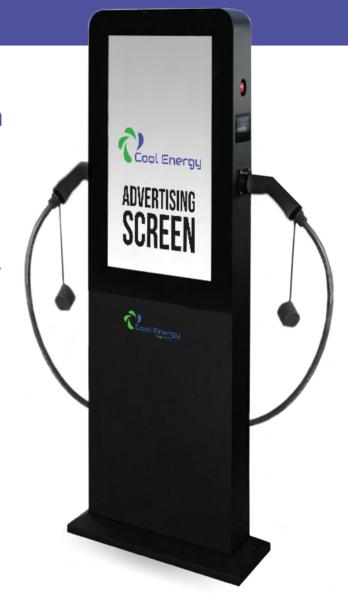

## **Type 2 Floor Mount 44kw EV Charger with Advertising Screen**

## **Features:**

Provide more than just EV charging with this unit through stunning advertising space.

Discover why Cool Energy's EV Charging Station is at the forefront of future-proof digital advertising. The high-definition colour LCD screen is easy to operate and user friendly and is fully visible in direct sunshine.