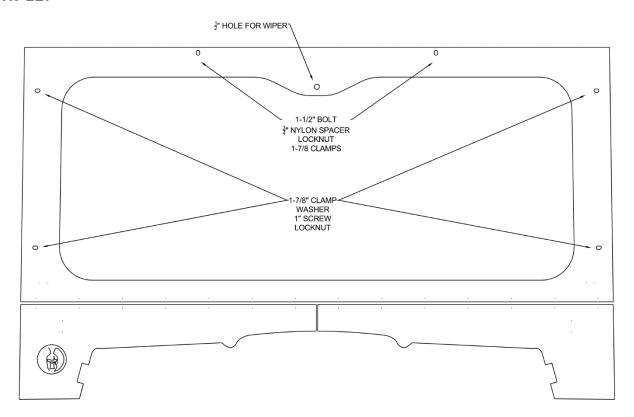

### **Helpful Hints for Installation**

- Put cage clamps on roll bar approximately where they will line up with holes on the windshield. This Windshields has 6 clamps 2 on each side and 2 on top. (See example in diagram below).
- Hold window up and lay in place on cage. This usually works best with 2 people.
- With screws, washers, and nuts (supplied) finger tighten all screws to cage clamps and roll cage. NOTE: The clamps always go on inside of car.
- Next, position window so that it is high enough for the vents to open but close enough to the hood that you get a tight fit. Then, position side to side to center window.
- Once you have the window positioned, begin tightening all screws.
- Now that the window is on, verify that the vent flaps operate correctly.

#### **EXAMPLE:**