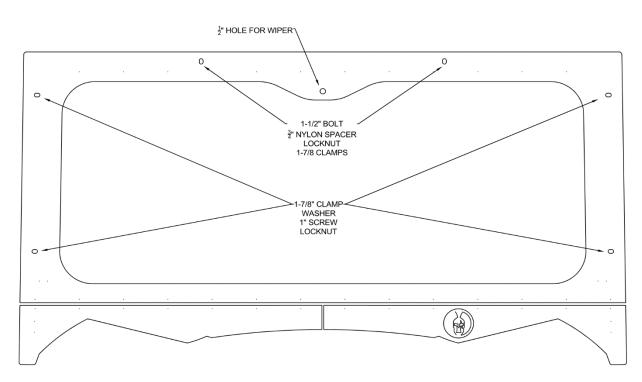

## **Helpful Hints for Installation**

- Put cage clamps on roll bar approximately where they will line up with holes on the windshield. This Windshields has 6 clamps 2 on each side and 2 on top. (See example in diagram below).
- Hold window up and lay in place on cage. This usually works best with 2 people.
- With screws, washers, and nuts (supplied) finger tighten all screws to cage clamps and roll cage. NOTE: The clamps always go on inside of car.
- Next, position window so that it is high enough for the vents to open but close enough to the hood that you get a tight fit. Then, position side to side to center window.
- Once you have the window positioned, begin tightening all screws.
- Now that the window is on, verify that the vent flaps operate correctly.