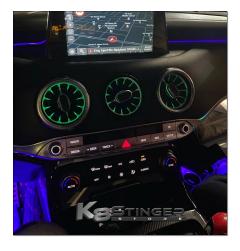

### Step #6

After the glue settles put your dashboard back on, insert the screws and the trim pieces and then you are completed with your installation