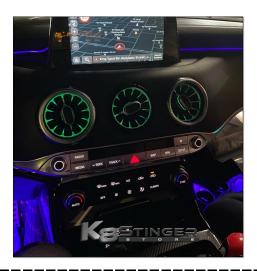

# Kia Stinger Ambient Air Vents RGB LED Kit Installation Guide

Ambient Air Vents RGB LED KIT Installation Guide \*Install demonstrated on a 2019 Kia Stinger GT1

www.K8StingerStore.com

P.1