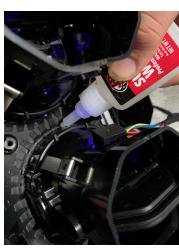

#### Step #5

After you have your wiring set up and you have made sure the lights work as well as the bluetooth you can then glue your new air vents to the dashboard. For this step you may either use plastiweld or super glue.

\* It is important to make sure that no glue seeps out to the front of the dashboard in this process. You also want to make sure everything is aligned perfectly before gluing your vents.