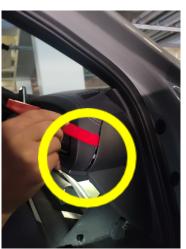

#### Step #1

Remove the interior dash trim pieces

- 1. Start with the passenger side first
- 2. Pull upwards to protect your tabs
- Remove all screws and keep them in a pile for later