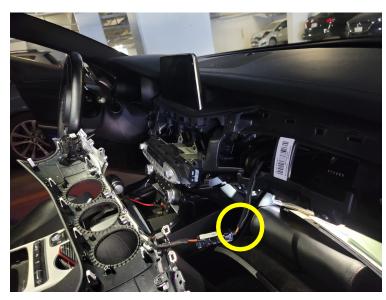

#### Step #4

You can either run the wiring to a fuse or you can tap into the ambient lighting in your dash. For this installation, we decided to tap into the dash. \*Please note: it is a good idea to pull the fuse for your ambient lights before tapping in.