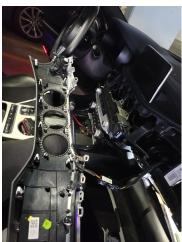

#### Step #1

Remove the interior dash trim pieces

- 1. Start with the passenger side first
- 2. Pull upwards to protect your tabs
- Remove all screws and keep them in a pile for later

#### Step #2

Remove the factory vents

1. Take out the screws holding the factory vents in place.