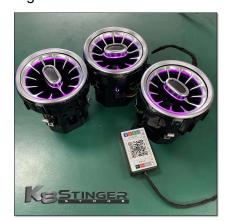

### What's Included:

- 1. (3) Air Vents
- 2. (3) LEDs
- 3. Bluetooth Module
- 4. Wiring Kit