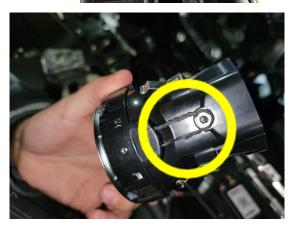

### Step #3

Use a Dremmel to shave off the bottom lip of the new middle air vent