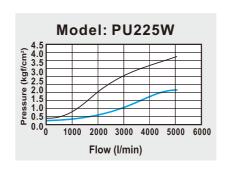

|           |  |  |  |
| Protection class         | IP65                                                    |           |  |  |  |
| Insulation               | F                                                       |           |  |  |  |
| Voltage tolerance        | ±10%                                                    |           |  |  |  |
| Standard voltage         | 220VAC, 110VAC, 24VDC                                   |           |  |  |  |
| Power consumption        | Normally closed AC110V: 17.6VA, AC220V: 18.1VA, DC: 15W |           |  |  |  |
| Net weight               | 1550g                                                   |           |  |  |  |

## - Dimensions

### PU225W Standard type





#### — Flow chart

#### 1" Pilot acting



#### **Explosion**