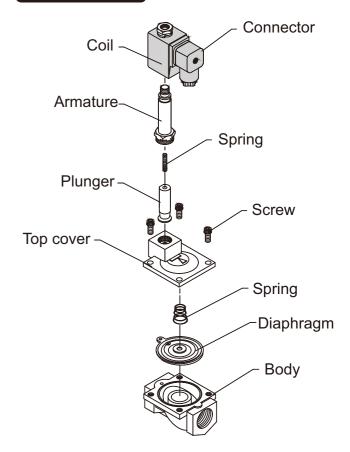

|           |  |  |  |
| Protection class         | IP65                                                    |           |  |  |  |
| Insulation               | F                                                       |           |  |  |  |
| Voltage tolerance        | ±10%                                                    |           |  |  |  |
| Standard voltage         | 220VAC, 110VAC, 24VDC                                   |           |  |  |  |
| Power consumption        | Normally closed AC110V: 17.6VA, AC220V: 18.1VA, DC: 15W |           |  |  |  |
| Net weight               | 1550g                                                   |           |  |  |  |

## - Dimensions

### PU225W Standard type





#### — Flow chart

#### 1" Pilot acting



#### **Explosion**