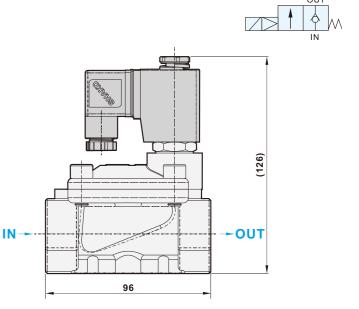

Coil type                | DIN                                                     |           |  |  |  |
| Protection class         | IP65                                                    |           |  |  |  |
| Insulation               | F                                                       |           |  |  |  |
| Voltage tolerance        | ±10%                                                    |           |  |  |  |
| Standard voltage         | 220VAC, 110VAC, 24VDC                                   |           |  |  |  |
| Power consumption        | Normally closed AC110V: 17.6VA, AC220V: 18.1VA, DC: 15W |           |  |  |  |
| Net weight               | 1550g                                                   |           |  |  |  |

## - Dimensions

### PU225W Standard type





#### — Flow chart

#### 1" Pilot acting



#### **Explosion**