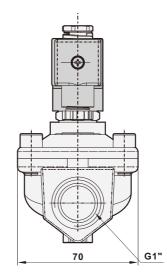

| Coil type                | DIN                                                     |           |  |  |  |
| Protection class         | IP65                                                    |           |  |  |  |
| Insulation               | F                                                       |           |  |  |  |
| Voltage tolerance        | ±10%                                                    |           |  |  |  |
| Standard voltage         | 220VAC, 110VAC, 24VDC                                   |           |  |  |  |
| Power consumption        | Normally closed AC110V: 17.6VA, AC220V: 18.1VA, DC: 15W |           |  |  |  |
| Net weight               | 1550g                                                   |           |  |  |  |

## - Dimensions

### PU225W Standard type





#### — Flow chart

#### 1" Pilot acting



#### **Explosion**