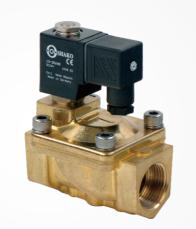

# 2/2 WAY WATER-HAMMER PROOF SOLENOID VALVE

# Brass series, Pilot acting

# Features

- \* Closing time delay 7 to 10 seconds to prevent water hammer.
- \* Pilot acting for low starting pressure.
- \* Large flow rate and high working pressure.
- \* Stainless steel stem provides exceptional durability.
- \* Ex-proof coil T4 as optional accessory.
- \* Timer for setting on/off time as optional accessory.
- \* Coil nut is available, please refer to page 7-6.