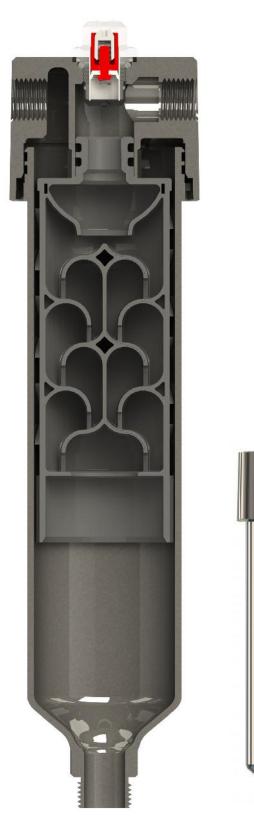

# EXPEL POINT OF USE LIQUID WATER, OIL & PARTICULATE COMPRESSED AIR FILTER

A unique patent protected product designed to revolutionise compressed air filtration

#### www.pneutech.com.au

- Expel removes 99.9999% of all liquids (water & oils)
- Expel removes all particulates down to 1 micron 99.9999%
- Patents pending
- Cleanable reusable filter
- No power source required
- 2 years manufacturer's warranty
- Easy to fit / install
- Pressure indicator fitted as standard
- Option to fit pressure gauge
- Stainless Steel (304) body construction
- Multiple drain options
- Tested to ISO 12500 standards

# **MECHANICAL SPECIFICATION**

| Inlet/Outlet connection (female) |                     |
|----------------------------------|---------------------|
| Size 2 & 10                      | 1/4" BSPT           |
| Size 30                          | 3/4" BSPT           |
|                                  |                     |
| Drain Connection                 | 1/2" BSPP (male)    |
| Weight                           |                     |
| Size 2                           | 0.345 kg            |
| Size 10 & 30                     | 2.08 kg             |
|                                  |                     |
| Particulate removal              | 1 micron            |
| Material (housing)               | Stainless Steel 304 |
| Material (internal)              | ABS                 |