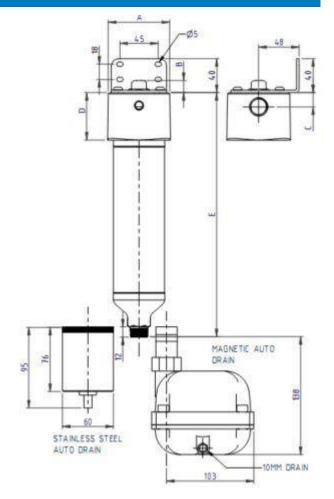

# FILTER DIMENSIONS WITH AUTO DRAINS

# **DIMENSIONS TOP MOUNTING**

WITH STAINLESS AUTO DRAIN

EXPEL-02-AD-SS EXPEL-10-AD-SS EXPEL-30-AD-SS

| SIZE /<br>DIMENSION | 02     | 10     | 30     |
|---------------------|--------|--------|--------|
| Α                   | 34.5mm | 72mm   | 72mm   |
| В                   | N/A    | 14mm   | 14mm   |
| С                   | 9mm    | 17mm   | 17mm   |
| D                   | 30mm   | 56mm   | 56mm   |
| E                   | 150mm  | 293mm  | 293mm  |
| F                   | 25mm   | 60mm   | 60mm   |
| G                   | 35mm   | 80mm   | 80mm   |
| н                   | 25mm   | 49.5mm | 49.5mm |
| I                   | 25mm   | 49.5mm | 49.5mm |