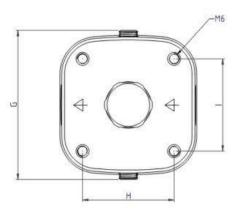

# **DIMENSIONS TOP MOUNTING**

WITH STAINLESS AUTO DRAIN

EXPEL-02-AD-SS EXPEL-10-AD-SS EXPEL-30-AD-SS

| SIZE /<br>DIMENSION | 02     | 10     | 30     |
|---------------------|--------|--------|--------|
| Α                   | 34.5mm | 72mm   | 72mm   |
| В                   | N/A    | 14mm   | 14mm   |
| С                   | 9mm    | 17mm   | 17mm   |
| D                   | 30mm   | 56mm   | 56mm   |
| E                   | 150mm  | 293mm  | 293mm  |
| F                   | 25mm   | 60mm   | 60mm   |
| G                   | 35mm   | 80mm   | 80mm   |
| н                   | 25mm   | 49.5mm | 49.5mm |
| I                   | 25mm   | 49.5mm | 49.5mm |