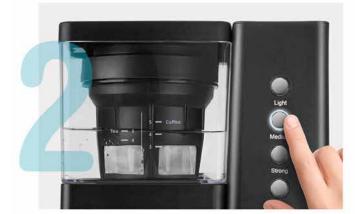

# Simple Steps to Making Cold Brew

#### **Features**

- 4 Versatile Settings Pick your strength setting and let the machine do the rest. Light 10 mins | Medium 15 mins | Strong 20 mins | Extra 45 mins
- Powerful Vacuum Extraction Your cold brew performs under pressure! Enjoy a bold cup with added health benefits from the continuous vacuum technology at work during the brewing cycle. The result is a full-flavored extraction with less of a bitter after-note, plus a boost of antioxidants.
- Energy Efficient Low 6.3 watts helps reduce your electricity consumption for more savings.
- Easy to Clean, Simple to Store Removable parts make it easy to clean the machine after use. Its compact footprint allows for simple countertop storage between brews.
- 100% BPA-Free BPA-free parts ensure you are enjoying all the best health benefits of drinking cold brew.
- Benefits of the Shine Cold Brew Quick & easy, naturally sweet flavor, smooth finish, lower acidity, increased antioxidants, and saves money per cup.