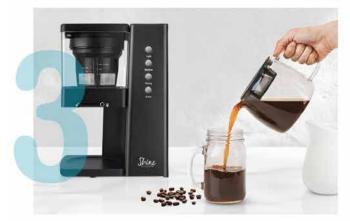

# Simple Steps to Making Cold Brew

#### **Features**

- 4 Versatile Settings Pick your strength setting and let the machine do the rest. Light 10 mins | Medium 15 mins | Strong 20 mins | Extra 45 mins
- Powerful Vacuum Extraction Your cold brew performs under pressure! Enjoy a bold cup with added health benefits from the continuous vacuum technology at work during the brewing cycle. The result is a full-flavored extraction with less of a bitter after-note, plus a boost of antioxidants.
- Energy Efficient Low 6.3 watts helps reduce your electricity consumption for more savings.
- Easy to Clean, Simple to Store Removable parts make it easy to clean the machine after use. Its compact footprint allows for simple countertop storage between brews.
- 100% BPA-Free BPA-free parts ensure you are enjoying all the best health benefits of drinking cold brew.
- Benefits of the Shine Cold Brew Quick & easy, naturally sweet flavor, smooth finish, lower acidity, increased antioxidants, and saves money per cup.