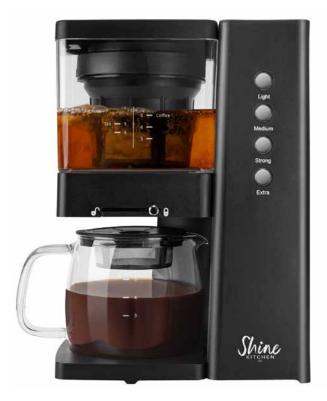

# Shine Kitchen Co.<sup>®</sup> Rapid Cold Brew Machine with Vacuum Extraction Technology

## Make true cold brew coffee or tea in as little as 10 minutes!

Simply choose your strength, press play, release, and pour out your brew. Enjoy a smooth, bold cup with added health benefits from the continuous Vacuum Extraction Technology. The result is a full-flavored extraction with less of a bitter after-note, plus a boost of antioxidants.

## Specs

Model: SCB-100 Type: Coffee Machine Capacity: Up to 40 oz / 1.1 L Servings: 3-5 servings

Power Rating: 120V/220V, 6.3W Weight: 3.7 lbs / 1.7 kg Size (W x D x H): 8 x 5.7 x 11.2 in Warranty: 1 Year for Household Use