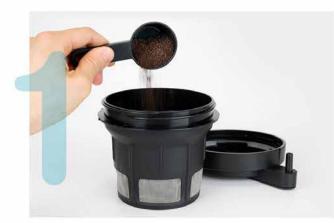

# Simple Steps to Making Cold Brew

#### **Features**

- 4 Versatile Settings Pick your strength setting and let the machine do the rest. Light 10 mins | Medium 15 mins | Strong 20 mins | Extra 45 mins
- Powerful Vacuum Extraction Your cold brew performs under pressure! Enjoy a bold cup with added health benefits from the continuous vacuum technology at work during the brewing cycle. The result is a full-flavored extraction with less of a bitter after-note, plus a boost of antioxidants.
- Energy Efficient Low 6.3 watts helps reduce your electricity consumption for more savings.
- Easy to Clean, Simple to Store Removable parts make it easy to clean the machine after use. Its compact footprint allows for simple countertop storage between brews.
- 100% BPA-Free BPA-free parts ensure you are enjoying all the best health benefits of drinking cold brew.
- Benefits of the Shine Cold Brew Quick & easy, naturally sweet flavor, smooth finish, lower acidity, increased antioxidants, and saves money per cup.