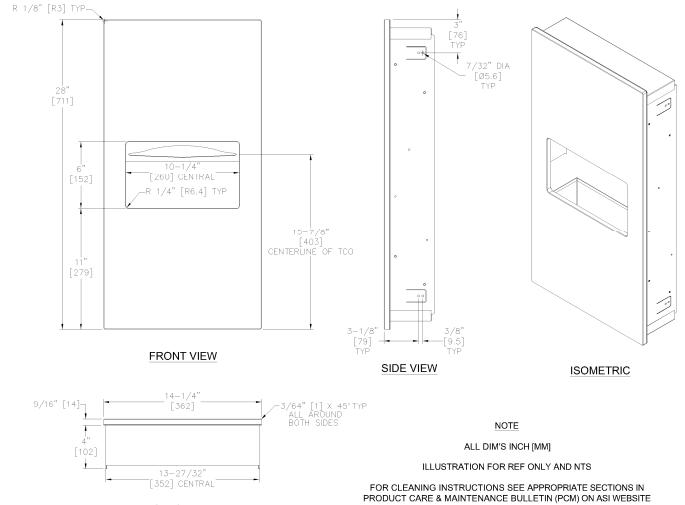

# **SPECIFICATION**

Piatto<sup>TM</sup> Collection Paper Towel Dispenser and Waste Receptacle shall hold and dispense 475 standard multi-fold or 350 standard C-fold paper towels and shall have a waste capacity of 2.2 gallons (8.4 liters). Frame and cabinet shall be 20 gage type 304 alloy 18-8 stainless steel and shall have no exposed fastening devices. Towel dispensing slot shall have a fully hemmed-in rolled edge for snag-free dispensing and user safety. Flush face door shall be 1/2" [13] thick black edged Phenolic with matte black or white outer and inner surfaces as chosen by tail code on model number. Door shall be attached to the side of cabinet with two (2) zero-clearance concealed cabinet hinges and shall be held closed with a spring-pin L-latch. Structural assembly of all components shall be of welded construction. OM & IG shall be packed with unit. Installation set-back gage and depth stops shall be provided.

#### INSTALLATION

Mount unit in wall recess using four (4) № 10 x 1-1/2" [M5 x 38] self tapping Pan Head screws (by others) through concealed mounting holes provided in Shim-less adjustable mounting tabs. For compliance with 2010 ADA Accessibility Standards install unit so that towel dispenser outlet is 48" [1219] maximum above finished floor (AFF). For general utility mount unit 39-1/8" [994] AFF to bottom of unit. See OM & IG for complete installation instructions packed with unit.

Finished Wall Opening (FWO) required is 14-5/16" [364] W x 28-1/16" [713] H x 4-11/16" [119] D minimum