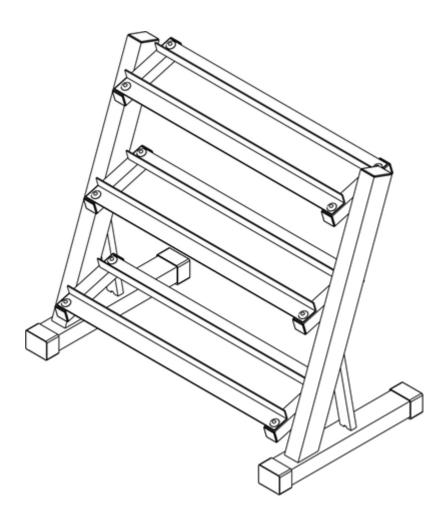

# MUSCLE Souad

## **MuscleSquad Phase 2 3 Tier Dumbbell Rack**

### Assembly & User Manual



#### Important – Please read these instructions fully before assembly and use.

These instructions contain important information for assembly, safe use, and maintenance.

### Contents

#### Safety Information

#### Assembly Instructions

2

3

# Safety Information

#### Important - Please read fully before assembly or using

This exercise equipment is built for optimum safety. However, certain precautions apply whenever you operate a piece of exercise equipment. Be sure to read the entire manual before you assemble, operate or use this equipment. Note the following safety precaution.

#### Assembly

- · Check you have all the components and tools
- Remove all fittings from the plastic bags and separate them into their groups.
- Keep children and animals away from the work area, small par