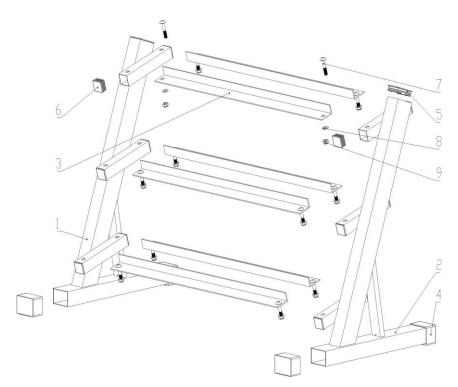

## **Assembly Instructions**

Two Adjustable Wrenches are required for assembly.

### Steps - See Above Exploded Diagram

1.Connect the left and right upright supports (#1 & #2) with a dumbbell Rack (#3). Secure each end with a M10 x 55mm carriage bolt (#7),  $\emptyset$  10mm washer (#8), and M10 aircraft nut (#9). Do not tighten the nuts/bolts yet.

2.Repeat the above procedure to install all the other racks.

#### 3.Securely tighten all the nuts and bolts.

| key No. | Description           | QTY | key No. | Description              | QTY |
|---------|-----------------------|-----|---------|--------------------------|-----|
|         |                       |     |         |                          |     |
| 1       | Left Upright Support  | 1   | 6       | □30x1.5mm Square End Cap | 12  |
|         |                       |     |         |                          |     |
| 2       | Right Upright Support | 1   | 7       | M10 x 55mm Carriage Bolt | 12  |
|         |                       |     |         |                          |     |
| 3       | Dumbbell Rack         | 6   | 8       | arnothing 10mm Washer    | 12  |
|         |                       |     |         |                          |     |
| 4       | 50x70mm Foot          | 4   | 9       | M10 Aircraft Nut         | 12  |
|         |                       |     |         |                          |     |
| 5       | 50x70mm End Cap       | 1   |         |                          |     |