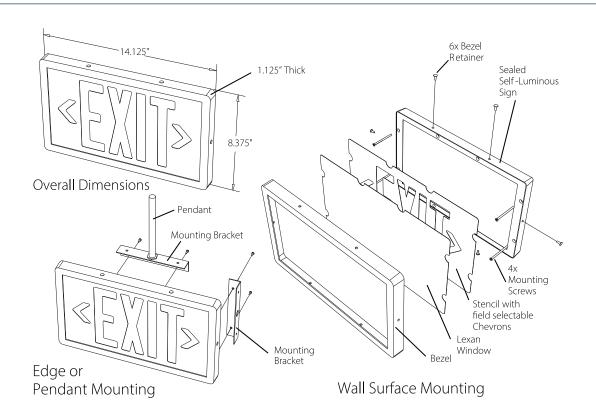

# SLX2-RB

ABS Plastic Frame Self Luminous Exit Sign

DATE:

COMMENTS

PROJECT

# SLX2-RB

ABS Plastic Frame Self Luminous Exit Sign

## DIMENSIONS