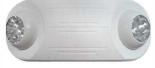

## **Thermoplastic Adjustable Emergency Lights**

**LED-EMLH** series model offers an LED fully adjustable lamp head, along with a contemporary design, quick installation and premium options, in a stylish and economical package. Now available with internal heater option for cold weather installations, lowering the operational temperture rating to -20 C-SOCWet Locations.

## Features

- Dual-voltage input 120V/277V
- Maintenance-free nickel-cadmium battery
- Injection-molded, high-impact, UV-stabilized, UL94 V-0 thermoplastic construction in white or black finish
- Universal )-box pattern knock-out
- Universal mounting plate with quick-connect feature
- Fully adjustable glare-free lamp head
- Two factory-installed LED lamp heads
- Optional Wet-Location version provided with a waterproof shield to be used in wet locations
- Temp rating:-20°-50°
- UL 924 Listed
  - Master Carton Quanity 6pc