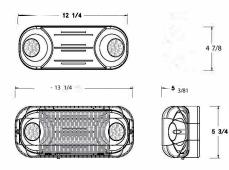

ng with a contemporary design, quick installation and premium options, in a stylish and economical package. Now available with internal heater option for cold weather installations, lowering the operational temperture rating to -20 C-SOCWet Locations.





## Features

- Dual-voltage input 120V/277V
- Maintenance-free nickel-cadmium battery
- Injection-molded, high-impact, UV-stabilized, UL94 V-0 thermoplastic construction in white or black finish
- Universal )-box pattern knock-out
- Universal mounting plate with quick-connect feature
- Fully adjustable glare-free lamp head
- Two factory-installed LED lamp heads
- Optional Wet-Location version provided with a waterproof shield to be used in wet locations
- Temp rating:-20°-50°
- UL 924 Listed
  - Master Carton Quanity 6pc

## Dimensions



## Ordering Informotron

| Series   | Finish               | Lamp Head Style | Option                                      | Example Cat# |
|----------|----------------------|-----------------|---------------------------------------------|--------------|
| LED-EMLH | W= White<br>B= Black | L=LED           | Blank = Standard<br>W= Waterproof<br>Heater | LED-EMLH     |