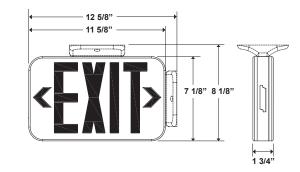

# EMERGENCY EXIT SERIES

The EX and EXC Exit Sign series offer quality emergency lighting solutions for stairway, hallway and other commercial office applications. The low profile makes it ideal to mount on walls or ceilings indicating the path of egress for up to 90 minutes after a power loss.

## **FEATURES:**

- Long lasting LEDs over 10 years
- High impact UV stabilized flame rated thermoplastic housing (UL94 V-0)
- 120V or 277V AC input
- Nickel Cadmium (NiCad) battery meets UL 90 minute emergency lighting requirement
- Test switch and AC-On indicator included
- Wall or ceiling mount capabilities
- Single or double face with removable chevrons
- Combo heads adjustable
- Remote Capable (RC) works with up to 2 remote heads
- Canopy included
- Temperature ratings are 20°-30°C