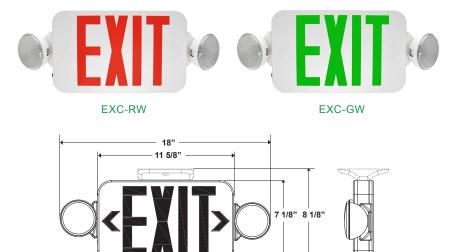

## **FEATURES:**

- Long lasting LEDs over 10 years
- High impact UV stabilized flame rated thermoplastic housing (UL94 V-0)
- 120V or 277V AC input
- Nickel Cadmium (NiCad) battery meets UL 90 minute emergency lighting requirement
- Test switch and AC-On indicator included
- Wall or ceiling mount capabilities
- Single or double face with removable chevrons
- Combo heads adjustable
- Remote Capable (RC) works with up to 2 remote heads
- Canopy included
- Temperature ratings are 20°-30°C

### **ORDERING INFORMATION:**

| PRODUCT<br>IMAGE | ORDER<br>NUMBER | MODEL    | DESCRIPTION                                                                         | FINISH | PERFORMANCE                  |
|------------------|-----------------|----------|-------------------------------------------------------------------------------------|--------|------------------------------|
| EXIT             | 14101486        | EX-RW    | Exit, Thermoplastic, Red Letters,<br>NiCad Battery, White                           | White  | 1.78W (120V)<br>1.88W (277V) |
| EXIT             | 103369          | EX-RWRC  | Exit, Thermoplastic, Red Letters,<br>White, Remote Head Capable                     | White  | 1.78W (120V)<br>1.88W (277V) |
| EXIT             | 14101487        | EX-GW    | Exit, Thermoplastic, Green Letters,<br>NiCad Battery, White                         | White  | 1.49W (120V)<br>1.57 (277V)  |
| EXIT             | 103368          | EX-GWRC  | Exit, Thermoplastic, Green Letters,<br>White, Remote Head Capable                   | White  | 1.49W (120V)<br>1.57 (277V)  |
| • EXIT •         | 14101488        | EXC-RW   | Exit & Emergency Combo, Thermoplastic,<br>Red Letters, NiCad Battery, White         | White  | 4.2W (120V)<br>3.2W (277V)   |
| • EXIT •         | 103370          | EXC-RWRC | Exit & Emergency Combo, Thermoplastic,<br>Red Letters, White, remote Head Capable   | White  | 4.2W (120V)<br>3.2W (277V)   |
| • EXIT •         | 14101489        | EXC-GW   | Exit & Emergency Combo, Thermoplastic,<br>Green Letters, NiCad Battery, White       | White  | 3.22W (120V)<br>3.18W (277V) |
| • EXIT •         | 103371          | EXC-GWRC | Exit & Emergency Combo, Thermoplastic,<br>Green Letters, White, remote Head Capable | White  | 3.22W (120V)<br>3.18W (277V) |