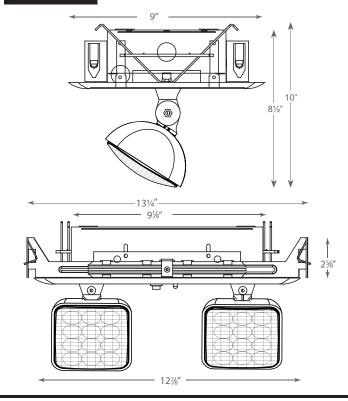

#### DIMENSIONS

Sample Part Number: ESW-LEDR-7

| MODEL      | HOUSING COLOR |       |
|------------|---------------|-------|
| ESW-LEDR-7 | Blank         | White |
|            | В             | Black |