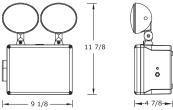

th waterproof construction ideal for wet-location applications and resistant to corrosive atmospheres, non-hazardous dust environment, frequent hose-downs, water spray and splashing water.

ESW-EWL-TFX-2





## **Features**

- Dual-voltage input 120V/277V
- Maintenance-free sealed lead-acid battery (ESW-EWL-TFX-2) and nickel-cadmium battery (ESW-EWL-TFX-2)
- Remote-capable standard up to 14.4W (ESW-EWL-TFX-2) and 4.4W • (ESW-EWL-TFX-2)
- Sealed and gasketed housing •
- Corrosion- and impact-resistant thermoplastic housing •
- ESW-EWL-TFX-2-two factory-installed fully adjustable 6V 7.2W lamp heads •
- ESW-EWL-TFX-2—two factory-installed fully adjustable 15 LED lamp heads •
- Temp rating: 1940° wet
- UL 924 Listed for wet location
- CSA Listed (ESW-EWL-TFX-2)

## Dimensions

ESW-EWL-TFX-2







## Ordering Information

| Series        | Options                                 | Example Cat # |
|---------------|-----------------------------------------|---------------|
| ESW-EWL-TFX-2 | Blank = Standard                        | ESW-EWL-TFX-2 |
| ESW-EWL-TFX-2 | Blank = Standard<br>RC = Remote Capable | ESW-EWL-TFX-2 |