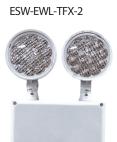

## Wet-Location Adjustable Emergency Lights

ESW-EWL-TFX-2 wet-location adjustable emergency lights offer fully adjustable lamp heads, along with waterproof construction ideal for wet-location applications and resistant to corrosive atmospheres, non-hazardous dust environment, frequent hose-downs, water spray and splashing water.

## **Features**

- Dual-voltage input 120V/277V
- Maintenance-free sealed lead-acid battery (ESW-EWL-TFX-2) and nickel-cadmium battery (ESW-EWL-TFX-2)
- Remote-capable standard up to 14.4W (ESW-EWL-TFX-2) and 4.4W • (ESW-EWL-TFX-2)
- Sealed and gasketed housing •
- Corrosion- and impact-resistant thermoplastic housing •
- ESW-EWL-TFX-2-two factory-installed fully adjustable 6V 7.2W lamp heads •
- ESW-EWL-TFX-2—two factory-installed fully adjustable 15 LED lamp heads •
- Temp rating: 1940° wet
- UL 924 Listed for wet location
- CSA Listed (ESW-EWL-TFX-2)