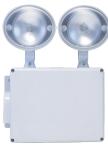

## Wet-Location Adjustable Emergency Lights

ESW-EWL-TFX-2 wet-location adjustable emergency lights offer fully adjustable lamp heads, along with waterproof construction ideal for wet-location applications and resistant to corrosive atmospheres, non-hazardous dust environment, frequent hose-downs, water spray and splashing water.

## **Features**

- Dual-voltage input 120V/277V
- Maintenance-free sealed lead-acid battery (ESW-EWL-TFX-2) and nickel-cadmium battery (ESW-EWL-TFX-2)
- Remote-capable standard up to 14.4W (ESW-EWL-TFX-2) and 4.4W • (ESW-EWL-TFX-2)
- Sealed and gasketed housing •
- Corrosion- and impact-resistant thermoplastic housing •
- ESW-EWL-TFX-2-two factory-installed fully adjustable 6V 7.2W lamp heads •
- ESW-EWL-TFX-2—two factory-installed fully adjustable 15 LED lamp heads •
- Temp rating: 1940° wet
- UL 924 Listed for wet location
- CSA Listed (ESW-EWL-TFX-2)