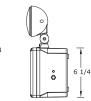

waterproof construction ideal for wet-location applications and resistant to corrosive atmospheres, non-hazardous dust environment, frequent hose-downs, water spray and splashing water.

ESW-EWL-TFX-2





## **Features**

- Dual-voltage input 120V/277V
- Maintenance-free sealed lead-acid battery (ESW-EWL-TFX-2) and nickel-cadmium battery (ESW-EWL-TFX-2)
- Remote-capable standard up to 14.4W (ESW-EWL-TFX-2) and 4.4W • (ESW-EWL-TFX-2)
- Sealed and gasketed housing •
- Corrosion- and impact-resistant thermoplastic housing •
- ESW-EWL-TFX-2-two factory-installed fully adjustable 6V 7.2W lamp heads •
- ESW-EWL-TFX-2—two factory-installed fully adjustable 15 LED lamp heads •
- Temp rating: 1940° wet
- UL 924 Listed for wet location
- CSA Listed (ESW-EWL-TFX-2)

## Dimensions

ESW-EWL-TFX-2







## Ordering Information

| Series        | Options                                 | Example Cat # |
|---------------|-----------------------------------------|---------------|
| ESW-EWL-TFX-2 | Blank = Standard                        | ESW-EWL-TFX-2 |
| ESW-EWL-TFX-2 | Blank = Standard<br>RC = Remote Capable | ESW-EWL-TFX-2 |