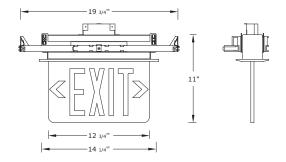

## 6" Metal Surface/Recess-Mount Edge-Lit Exit Signs

ESW-EL-PC-Series model offers specification-grade aesthetics with in-field installation flexibility, which are ideal for architectural applications.



## **Features**

- Dual-voltage input 120V/277V
- Energy-saving LED
- High-polish, injection-molded virgin acrylic panel, ultrasonically welded to eliminate visible hardware
- Maintenance-free nickel-cadmium battery
- Graduated depth of molded letters provides uniform light distribution on graphics
- Mirror divider on double-face versions
- · Field-applied chevron directional indicator
- Temp rating: 200 30° ambient
- UL 924 Listed
- CSA Listed

## **Dimensions**





## **Ordering Information**

| Series    | Mounting Options                      | o Operation | Number of Faces                    | Letter Color         | Finish                                 | Options                                               | Example Cat # |
|-----------|---------------------------------------|-------------|------------------------------------|----------------------|----------------------------------------|-------------------------------------------------------|---------------|
| ESW-EL-PC | S = Surface Mount<br>R = Recess Mount | ,           | 1 = Single Face<br>2 = Double Face | R = Red<br>G = Green | W = White<br>B = Black<br>A = Aluminum | Blank =<br>Regular Version<br>SD =<br>Self Diagnostic | ESW-EL-PC     |