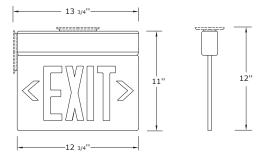

## 6" Metal Surface/Recess-Mount Edge-Lit Exit Signs

ESW-EL-PC-Series model offers specification-grade aesthetics with in-field installation flexibility, which are ideal for architectural applications.



## **Features**

- Dual-voltage input 120V/277V
- Energy-saving LED
- High-polish, injection-molded virgin acrylic panel, ultrasonically welded to eliminate visible hardware
- Maintenance-free nickel-cadmium battery
- Graduated depth of molded letters provides uniform light distribution on graphics
- Mirror divider on double-face versions
- · Field-applied chevron directional indicator
- Temp rating: 200 30° ambient
- UL 924 Listed
- CSA Listed

## **Dimensions**





## **Ordering Information**

| Series    | Mounting Options                      | o Operation | Number of Faces                    | Letter Color         | Finish                                 | Options                                               | Example Cat # |
|-----------|---------------------------------------|-------------|------------------------------------|----------------------|----------------------------------------|-------------------------------------------------------|---------------|
| ESW-EL-PC | S = Surface Mount<br>R = Recess Mount | ,           | 1 = Single Face<br>2 = Double Face | R = Red<br>G = Green | W = White<br>B = Black<br>A = Aluminum | Blank =<br>Regular Version<br>SD =<br>Self Diagnostic | ESW-EL-PC     |