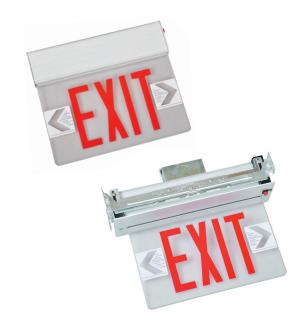

## 6" Metal Surface/Recess-Mount Edge-Lit Exit Signs

ESW-EL-PC-Series model offers specification-grade aesthetics with in-field installation flexibility, which are ideal for architectural applications.

## **Features**

- Dual-voltage input 120V/277V
- Energy-saving LED
- High-polish, injection-molded virgin acrylic panel, ultrasonically welded to eliminate visible hardware
- Maintenance-free nickel-cadmium battery
- Graduated depth of molded letters provides uniform light distribution on graphics
- Mirror divider on double-face versions
- · Field-applied chevron directional indicator
- Temp rating: 200 30° ambient
- UL 924 Listed
- CSA Listed