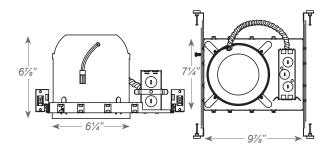

### **REMODEL APPLICATIONS**

Designed for remodel applications and in ceilings with direct contact with insullation. Air tight construction provides reduced energy costs.

## **FEATURES**

- Galvanized steel construction with removeable housing for easy access to the junction box
- · Listed for through branch circuit wiring
- Pre-installed Real nail easily installs in regular and engineered lumber
- Adjustable bar hangers from 13<sup>5</sup>%" 25" and can be repositioned 90° on plaster frame
- Contains one 11/8", six 7/8" knockouts and four Romex pryouts with strain relief