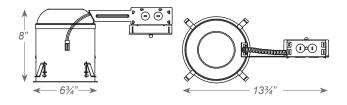

## **NEW CONSTRUCTION APPLICATIONS**

Designed for new construction applications and in ceilings with direct contact with insullation. Air tight construction provides reduced energy costs.

## **FEATURES**

- Galvanized steel construction with removeable housing for easy access to the junction box
- Listed for through branch circuit wiring
- Four remodel clips secure housing and accommodates  $1\!\!/_2$  and  $5\!\!/_2$  ceiling materials
- Housing adjusts from %" to 1%" to accommodate various ceiling thicknesses
- Contains one 11/8", six 7/8" knockouts and four Romex pryouts with strain relief