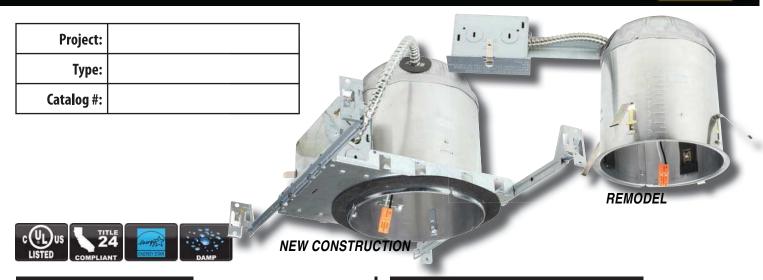

### **REMODEL APPLICATIONS**

Designed for remodel applications and in ceilings with direct contact with insullation. Air tight construction provides reduced energy costs.

## **NEW CONSTRUCTION APPLICATIONS**

Designed for new construction applications and in ceilings with direct contact with insullation. Air tight construction provides reduced energy costs.

| MODEL        | DESCRIPTION                                      |
|--------------|--------------------------------------------------|
| BL9ICLED-NND | 6" IC LED Dedicated Can for New Construction     |
| BL9ICLED-RND | 6" IC LED Dedicated Can for Remodel applications |