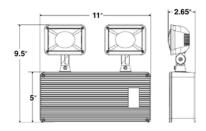

### **ORDERING INFORMATION:**

| PRODUCT<br>IMAGE | ORDER<br>NUMBER | MODEL       | DESCRIPTION                                                         | PERFORMANCE                                                                               |
|------------------|-----------------|-------------|---------------------------------------------------------------------|-------------------------------------------------------------------------------------------|
|                  | 14101480        | EML-2HW     | Emergency Light LED, 2 Heads                                        | 76 lumens per head,<br>0.85/0.80W (120/277V) draw                                         |
|                  | 14101481        | EML-2HWHORC | Emergency Light LED, 2 Heads, High Output,<br>Remote Capable        | 264 lumens per head,<br>0.85/0.80W (120/277V) draw,<br>up to 2 additional remote<br>heads |
| 0.               | 14101482        | ERI-SW      | Emergency Remote Head, Indoor, Single                               | 85 lumens, 3.6V, 0.6W                                                                     |
|                  | 14101483        | ERI-2HW     | Emergency Remote Head, Indoor, Double                               | 85 lumens, 3.6V,<br>0.6W - per head                                                       |
| 0.0              | 14101484        | ERO-SW      | Emergency Remote Head, Outdoor, Single                              | 85 lumens, 3.6V,<br>1.17W, WL listed                                                      |
| 02               | 14101485        | ERO-2HW     | Emergency Remote Head, Outdoor, Double                              | 85 lumens, 3.6V,<br>1.17W - per head, WL listed                                           |
|                  | 103607          | EML-2HWHOSD | Emergency Light LED, 2 Heads,<br>High Lumen Output, Self-Diagnostic | 264 lumens per head,<br>0.85/0.80W (120/277V) draw                                        |
| <u>I</u> I       | 105863          | EML-2HWHC   | Emergency Light LED, 2 Heads,<br>High Capacity, High Lumen Output   | 190 lumens per head, 4.4/4.5W<br>(120/277V) draw                                          |
|                  | 105864          | EML-2HWHCRC | Emergency Light LED, 2 Heads,<br>High Capacity, Remote Capable      | 85 lumens per head, 4.4/4.5W<br>(120/277V) draw, up to 12 ad-<br>ditional remote heads    |