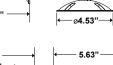

### **ORDERING INFORMATION:**

| PRODUCT<br>IMAGE | ORDER<br>NUMBER | MODEL       | DESCRIPTION                                                         | PERFORMANCE                                                                               |
|------------------|-----------------|-------------|---------------------------------------------------------------------|-------------------------------------------------------------------------------------------|
|                  | 14101480        | EML-2HW     | Emergency Light LED, 2 Heads                                        | 76 lumens per head,<br>0.85/0.80W (120/277V) draw                                         |
|                  | 14101481        | EML-2HWHORC | Emergency Light LED, 2 Heads, High Output,<br>Remote Capable        | 264 lumens per head,<br>0.85/0.80W (120/277V) draw,<br>up to 2 additional remote<br>heads |
| 0.               | 14101482        | ERI-SW      | Emergency Remote Head, Indoor, Single                               | 85 lumens, 3.6V, 0.6W                                                                     |
|                  | 14101483        | ERI-2HW     | Emergency Remote Head, Indoor, Double                               | 85 lumens, 3.6V,<br>0.6W - per head                                                       |
| 0.0              | 14101484        | ERO-SW      | Emergency Remote Head, Outdoor, Single                              | 85 lumens, 3.6V,<br>1.17W, WL listed                                                      |
| 02               | 14101485        | ERO-2HW     | Emergency Remote Head, Outdoor, Double                              | 85 lumens, 3.6V,<br>1.17W - per head, WL listed                                           |
|                  | 103607          | EML-2HWHOSD | Emergency Light LED, 2 Heads,<br>High Lumen Output, Self-Diagnostic | 264 lumens per head,<br>0.85/0.80W (120/277V) draw                                        |
| <u>I</u> I       | 105863          | EML-2HWHC   | Emergency Light LED, 2 Heads,<br>High Capacity, High Lumen Output   | 190 lumens per head, 4.4/4.5W<br>(120/277V) draw                                          |
|                  | 105864          | EML-2HWHCRC | Emergency Light LED, 2 Heads,<br>High Capacity, Remote Capable      | 85 lumens per head, 4.4/4.5W<br>(120/277V) draw, up to 12 ad-<br>ditional remote heads    |