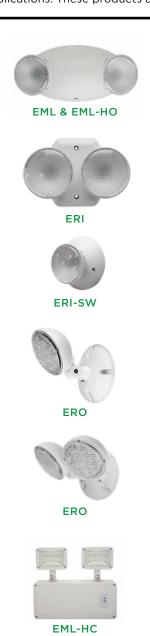

### **ORDERING INFORMATION:**

| PRODUCT<br>IMAGE | ORDER<br>NUMBER | MODEL       | DESCRIPTION                                                         | PERFORMANCE                                                                               |
|------------------|-----------------|-------------|---------------------------------------------------------------------|-------------------------------------------------------------------------------------------|
|                  | 14101480        | EML-2HW     | Emergency Light LED, 2 Heads                                        | 76 lumens per head,<br>0.85/0.80W (120/277V) draw                                         |
|                  | 14101481        | EML-2HWHORC | Emergency Light LED, 2 Heads, High Output,<br>Remote Capable        | 264 lumens per head,<br>0.85/0.80W (120/277V) draw,<br>up to 2 additional remote<br>heads |
| 0.               | 14101482        | ERI-SW      | Emergency Remote Head, Indoor, Single                               | 85 lumens, 3.6V, 0.6W                                                                     |
|                  | 14101483        | ERI-2HW     | Emergency Remote Head, Indoor, Double                               | 85 lumens, 3.6V,<br>0.6W - per head                                                       |
| 0.0              | 14101484        | ERO-SW      | Emergency Remote Head, Outdoor, Single                              | 85 lumens, 3.6V,<br>1.17W, WL listed                                                      |
| 02               | 14101485        | ERO-2HW     | Emergency Remote Head, Outdoor, Double                              | 85 lumens, 3.6V,<br>1.17W - per head, WL listed                                           |
|                  | 103607          | EML-2HWHOSD | Emergency Light LED, 2 Heads,<br>High Lumen Output, Self-Diagnostic | 264 lumens per head,<br>0.85/0.80W (120/277V) draw                                        |
| <u>I</u> I       | 105863          | EML-2HWHC   | Emergency Light LED, 2 Heads,<br>High Capacity, High Lumen Output   | 190 lumens per head, 4.4/4.5W<br>(120/277V) draw                                          |
|                  | 105864          | EML-2HWHCRC | Emergency Light LED, 2 Heads,<br>High Capacity, Remote Capable      | 85 lumens per head, 4.4/4.5W<br>(120/277V) draw, up to 12 ad-<br>ditional remote heads    |