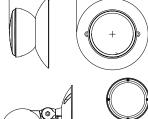

### **ORDERING INFORMATION:**

| PRODUCT<br>IMAGE | ORDER<br>NUMBER | MODEL       | DESCRIPTION                                                         | PERFORMANCE                                                                               |
|------------------|-----------------|-------------|---------------------------------------------------------------------|-------------------------------------------------------------------------------------------|
|                  | 14101480        | EML-2HW     | Emergency Light LED, 2 Heads                                        | 76 lumens per head,<br>0.85/0.80W (120/277V) draw                                         |
|                  | 14101481        | EML-2HWHORC | Emergency Light LED, 2 Heads, High Output,<br>Remote Capable        | 264 lumens per head,<br>0.85/0.80W (120/277V) draw,<br>up to 2 additional remote<br>heads |
| 0.               | 14101482        | ERI-SW      | Emergency Remote Head, Indoor, Single                               | 85 lumens, 3.6V, 0.6W                                                                     |
|                  | 14101483        | ERI-2HW     | Emergency Remote Head, Indoor, Double                               | 85 lumens, 3.6V,<br>0.6W - per head                                                       |
| 0.0              | 14101484        | ERO-SW      | Emergency Remote Head, Outdoor, Single                              | 85 lumens, 3.6V,<br>1.17W, WL listed                                                      |
| 02               | 14101485        | ERO-2HW     | Emergency Remote Head, Outdoor, Double                              | 85 lumens, 3.6V,<br>1.17W - per head, WL listed                                           |
|                  | 103607          | EML-2HWHOSD | Emergency Light LED, 2 Heads,<br>High Lumen Output, Self-Diagnostic | 264 lumens per head,<br>0.85/0.80W (120/277V) draw                                        |
| <u>I</u> I       | 105863          | EML-2HWHC   | Emergency Light LED, 2 Heads,<br>High Capacity, High Lumen Output   | 190 lumens per head, 4.4/4.5W<br>(120/277V) draw                                          |
|                  | 105864          | EML-2HWHCRC | Emergency Light LED, 2 Heads,<br>High Capacity, Remote Capable      | 85 lumens per head, 4.4/4.5W<br>(120/277V) draw, up to 12 ad-<br>ditional remote heads    |