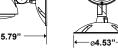

### **ORDERING INFORMATION:**

| PRODUCT<br>IMAGE | ORDER<br>NUMBER | MODEL       | DESCRIPTION                                                         | PERFORMANCE                                                                               |
|------------------|-----------------|-------------|---------------------------------------------------------------------|-------------------------------------------------------------------------------------------|
|                  | 14101480        | EML-2HW     | Emergency Light LED, 2 Heads                                        | 76 lumens per head,<br>0.85/0.80W (120/277V) draw                                         |
|                  | 14101481        | EML-2HWHORC | Emergency Light LED, 2 Heads, High Output,<br>Remote Capable        | 264 lumens per head,<br>0.85/0.80W (120/277V) draw,<br>up to 2 additional remote<br>heads |
| 0.               | 14101482        | ERI-SW      | Emergency Remote Head, Indoor, Single                               | 85 lumens, 3.6V, 0.6W                                                                     |
|                  | 14101483        | ERI-2HW     | Emergency Remote Head, Indoor, Double                               | 85 lumens, 3.6V,<br>0.6W - per head                                                       |
| 0.0              | 14101484        | ERO-SW      | Emergency Remote Head, Outdoor, Single                              | 85 lumens, 3.6V,<br>1.17W, WL listed                                                      |
| 02               | 14101485        | ERO-2HW     | Emergency Remote Head, Outdoor, Double                              | 85 lumens, 3.6V,<br>1.17W - per head, WL listed                                           |
|                  | 103607          | EML-2HWHOSD | Emergency Light LED, 2 Heads,<br>High Lumen Output, Self-Diagnostic | 264 lumens per head,<br>0.85/0.80W (120/277V) draw                                        |
| <u>I</u> I       | 105863          | EML-2HWHC   | Emergency Light LED, 2 Heads,<br>High Capacity, High Lumen Output   | 190 lumens per head, 4.4/4.5W<br>(120/277V) draw                                          |
|                  | 105864          | EML-2HWHCRC | Emergency Light LED, 2 Heads,<br>High Capacity, Remote Capable      | 85 lumens per head, 4.4/4.5W<br>(120/277V) draw, up to 12 ad-<br>ditional remote heads    |