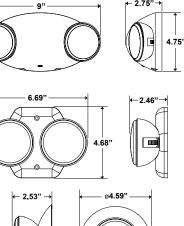

### **ORDERING INFORMATION:**

| PRODUCT<br>IMAGE | ORDER<br>NUMBER | MODEL       | DESCRIPTION                                                         | PERFORMANCE                                                                               |
|------------------|-----------------|-------------|---------------------------------------------------------------------|-------------------------------------------------------------------------------------------|
|                  | 14101480        | EML-2HW     | Emergency Light LED, 2 Heads                                        | 76 lumens per head,<br>0.85/0.80W (120/277V) draw                                         |
|                  | 14101481        | EML-2HWHORC | Emergency Light LED, 2 Heads, High Output,<br>Remote Capable        | 264 lumens per head,<br>0.85/0.80W (120/277V) draw,<br>up to 2 additional remote<br>heads |
| 0.               | 14101482        | ERI-SW      | Emergency Remote Head, Indoor, Single                               | 85 lumens, 3.6V, 0.6W                                                                     |
|                  | 14101483        | ERI-2HW     | Emergency Remote Head, Indoor, Double                               | 85 lumens, 3.6V,<br>0.6W - per head                                                       |
| 0.0              | 14101484        | ERO-SW      | Emergency Remote Head, Outdoor, Single                              | 85 lumens, 3.6V,<br>1.17W, WL listed                                                      |
| 02               | 14101485        | ERO-2HW     | Emergency Remote Head, Outdoor, Double                              | 85 lumens, 3.6V,<br>1.17W - per head, WL listed                                           |
|                  | 103607          | EML-2HWHOSD | Emergency Light LED, 2 Heads,<br>High Lumen Output, Self-Diagnostic | 264 lumens per head,<br>0.85/0.80W (120/277V) draw                                        |
| <u>I</u> I       | 105863          | EML-2HWHC   | Emergency Light LED, 2 Heads,<br>High Capacity, High Lumen Output   | 190 lumens per head, 4.4/4.5W<br>(120/277V) draw                                          |
|                  | 105864          | EML-2HWHCRC | Emergency Light LED, 2 Heads,<br>High Capacity, Remote Capable      | 85 lumens per head, 4.4/4.5W<br>(120/277V) draw, up to 12 ad-<br>ditional remote heads    |