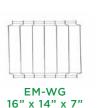

#### **ACCESSORIES:**

| PRODUCT<br>IMAGE | ORDER<br>NUMBER | MODEL | DESCRIPTION               | PERFORMANCE                                              |
|------------------|-----------------|-------|---------------------------|----------------------------------------------------------|
|                  | 105538          | EM-WG | Emergency/Exit Wire Guard | 16"x14"x7", hardware for internal wall mounting included |