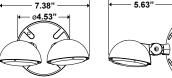

### **ORDERING INFORMATION:**

| PRODUCT<br>IMAGE | ORDER<br>NUMBER | MODEL       | DESCRIPTION                                                         | PERFORMANCE                                                                               |
|------------------|-----------------|-------------|---------------------------------------------------------------------|-------------------------------------------------------------------------------------------|
|                  | 14101480        | EML-2HW     | Emergency Light LED, 2 Heads                                        | 76 lumens per head,<br>0.85/0.80W (120/277V) draw                                         |
|                  | 14101481        | EML-2HWHORC | Emergency Light LED, 2 Heads, High Output,<br>Remote Capable        | 264 lumens per head,<br>0.85/0.80W (120/277V) draw,<br>up to 2 additional remote<br>heads |
| 0.               | 14101482        | ERI-SW      | Emergency Remote Head, Indoor, Single                               | 85 lumens, 3.6V, 0.6W                                                                     |
|                  | 14101483        | ERI-2HW     | Emergency Remote Head, Indoor, Double                               | 85 lumens, 3.6V,<br>0.6W - per head                                                       |
| 0.0              | 14101484        | ERO-SW      | Emergency Remote Head, Outdoor, Single                              | 85 lumens, 3.6V,<br>1.17W, WL listed                                                      |
| 02               | 14101485        | ERO-2HW     | Emergency Remote Head, Outdoor, Double                              | 85 lumens, 3.6V,<br>1.17W - per head, WL listed                                           |
|                  | 103607          | EML-2HWHOSD | Emergency Light LED, 2 Heads,<br>High Lumen Output, Self-Diagnostic | 264 lumens per head,<br>0.85/0.80W (120/277V) draw                                        |
| <u>I</u> I       | 105863          | EML-2HWHC   | Emergency Light LED, 2 Heads,<br>High Capacity, High Lumen Output   | 190 lumens per head, 4.4/4.5W<br>(120/277V) draw                                          |
|                  | 105864          | EML-2HWHCRC | Emergency Light LED, 2 Heads,<br>High Capacity, Remote Capable      | 85 lumens per head, 4.4/4.5W<br>(120/277V) draw, up to 12 ad-<br>ditional remote heads    |