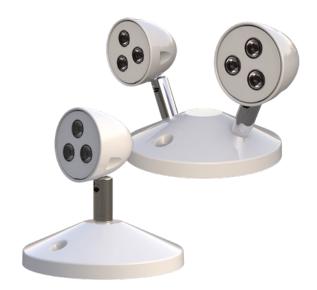

EMERGENCY LIGHTING AND ELECTRIC SUPPLY

EXITRONIX CHIR Series works with City of Chicago products CHIX-WB-RC and CHIM-RC. The Chicago indoor remote CHIR series round lamp head and base plate is made of durable 20 gauge steel with a white powder coated finish.

#### **FEATURES**

- · Suitable for City of Chicago
- Compatible with CHIX and CHIM series
- · Lamps include fully adjustable flex arm
- Mounts directly to J-box, suitable for surface ceiling or wall mount installations
- Up to 40' on-center spacing

### **SPECIFICATIONS**

Illumination: 1.5W (Single head) or 3W (Double head) LED lamps

produce 200 lumens per lamp head; 5000K CCT, 22°

beam angle

Housing: 20 Gauge steel with fully adjustable arm

Electrical Input: 6VDC