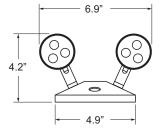

### **SPECIFICATIONS**

Illumination: 1.5W (Single head) or 3W (Double head) LED lamps

produce 200 lumens per lamp head; 5000K CCT, 22°

beam angle

Housing: 20 Gauge steel with fully adjustable arm

Electrical Input: 6VDC

Operating Temp: 0°C to 50°C (32°F to 122°F)

Mounting: Surface ceiling or wall mount

Finishes: White

Certifications: UL 924 Damp Location Listed, meets or exceeds

City of Chicago, NEC requirements and NFPA 101