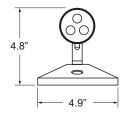

### **SPECIFICATIONS**

Illumination: 1.5W (Single head) or 3W (Double head) LED lamps

produce 200 lumens per lamp head; 5000K CCT, 22°

beam angle

Housing: 20 Gauge steel with fully adjustable arm

Electrical Input: 6VDC

Operating Temp: 0°C to 50°C (32°F to 122°F)

Mounting: Surface ceiling or wall mount

Finishes: White

Certifications: UL 924 Damp Location Listed, meets or exceeds

City of Chicago, NEC requirements and NFPA 101