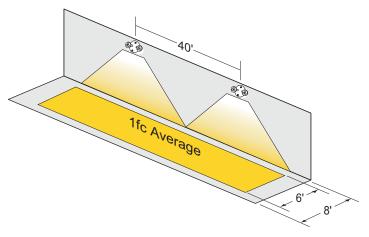

## SAMPLE PHOTOMETRICS - 6' PATH OF EGRESS

Using multiple CHIR units mounted at a typical 7.5' height delivers 40' on-center spacing with a 6' wide path of egress using 80/50/20 reflectances.