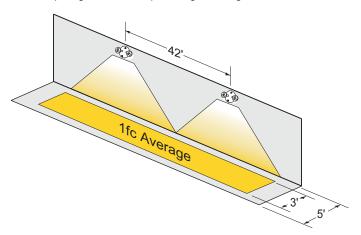

## SAMPLE PHOTOMETRICS - 3' PATH OF EGRESS

Using multiple CHIR units mounted at a typical 7.5' height delivers 42' on-center spacing with a 3' wide path of egress using 80/50/20 reflectances.