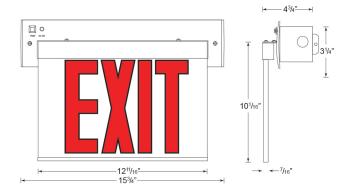

|                   | -LARA <sup>2</sup>           | Exit Left/Right Arrow  |         |         |
|                                              |              |              |        |        |            |          |         |                   | -S-LARA <sup>2</sup>         | Stair Left/Right Arrow |         |         |



| Project:   |  |
|------------|--|
| Type:      |  |
| Catalog #: |  |

# **ELECTRICAL INFORMATION**

| Catalog Number | Input Wa | tts (W) | Input Amps (A) |       |  |
|----------------|----------|---------|----------------|-------|--|
| Catalog Number | 120V     | 277V    | 120V           | 277V  |  |
| AC Model       | 4.3      | 4.7     | 0.040A         | 0.02A |  |
| EM Model       | 4.5      | 4.9     | 0.042A         | 0.02A |  |

# WALL MOUNT DIMENSIONS



## **ARROW CONFIGURATION**