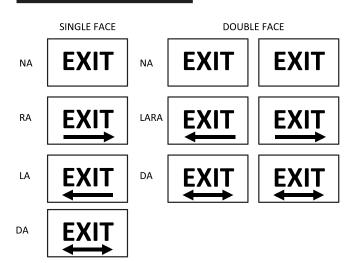

## **ARROW CONFIGURATION**

## Sample Part Number: CHI-ELR

| MODEL                                        | No. of FACES |              | LETTER |        | TRIM PLATE |          | BATTERY |                   | SIGNAGE / DIRECTIONAL ARROWS |                        | OPTIONS |         |
|----------------------------------------------|--------------|--------------|--------|--------|------------|----------|---------|-------------------|------------------------------|------------------------|---------|---------|
| CHI-ELR                                      | 1            | Single Face  | RW     | Red On | Α          | Aluminum | (blank) | AC-Only           | -NA                          | Exit No Arrow          | WM      | Wall    |
|                                              | 2            | Double Face  |        | White  | W          | W White  | EM      | Battery<br>Backup | -S-NA                        | Stair No Arrow         | /       | Mount 1 |
|                                              |              |              |        |        |            |          |         |                   | -DA                          | Exit Double Arrow      |         |         |
|                                              |              |              |        |        |            |          |         |                   | -S-DA                        | Stair Double Arrow     |         |         |
|                                              | '            | '            |        | '      |            | 1        | 1       | '                 | -RA <sup>1</sup>             | Exit Right Arrow       | '       | l       |
| Available in single face                     | confiau      | ration onlv. |        |        |            |          |         |                   | -S-RA1                       | Stair Right Arrow      |         |         |
| Available in double face configuration only. |              |              |        |        |            |          | -LA     | Exit Left Arrow   |                              |                        |         |         |
|                                              |              |              |        |        |            |          |         |                   | -S-LA                        | Stair Left Arrow       |         |         |
|                                              |              |              |        |        |            |          |         |                   | -LARA <sup>2</sup>           | Exit Left/Right Arrow  |         |         |
|                                              |              |              |        |        |            |          |         |                   | -S-LARA <sup>2</sup>         | Stair Left/Right Arrow |         |         |