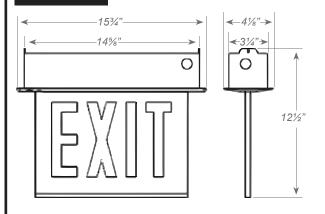

ery in 24 hours.

## MOUNTING

- Compatible with drywall or drop-thru ceiling mount installations.
- Wall mount capability optional.

#### **HOUSING**

- Premium-grade, extruded aluminum housing.
- Extruded aluminum trim assembly is easily detachable, providing accessibility for service or maintenance. Also available in optional white finish.
- Single or double face configurations.

**ORDERING INFORMATION** 

# **OPTIONS**

WM: Wall mount.

#### **WARRANTY / LISTING**

- Five year warranty on all electronics and housing. Battery prorated for five years.
- UL listed for damp locations (0° 50°C).
- Meets UL924, NFPA101 Life Safety Code, NEC, OSHA, Local and State Codes.
- Meets city of Chicago sign and plenum requirements.
- Certified to CEC under Title 20 Regulations.

#### **DIMENSIONS**



## Sample Part Number: CHI-ELR

| MODEL                                        | No. of FACES |              | LETTER |        | TRIM PLATE |          | BATTERY |                   | SIGNAGE / DIRECTIONAL ARROWS |                        | OPTIONS |         |
|----------------------------------------------|--------------|--------------|--------|--------|------------|----------|---------|-------------------|------------------------------|------------------------|---------|---------|
| CHI-ELR                                      | 1            | Single Face  | RW     | Red On | Α          | Aluminum | (blank) | AC-Only           | -NA                          | Exit No Arrow          | WM      | Wall    |
|                                              | 2            | Double Face  |