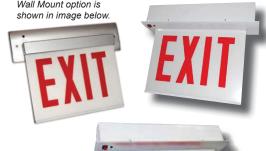

## MOUNTING

- Compatible with drywall or drop-thru ceiling mount installations.
- Wall mount capability optional.

# **OPTIONS**

WM: Wall mount.