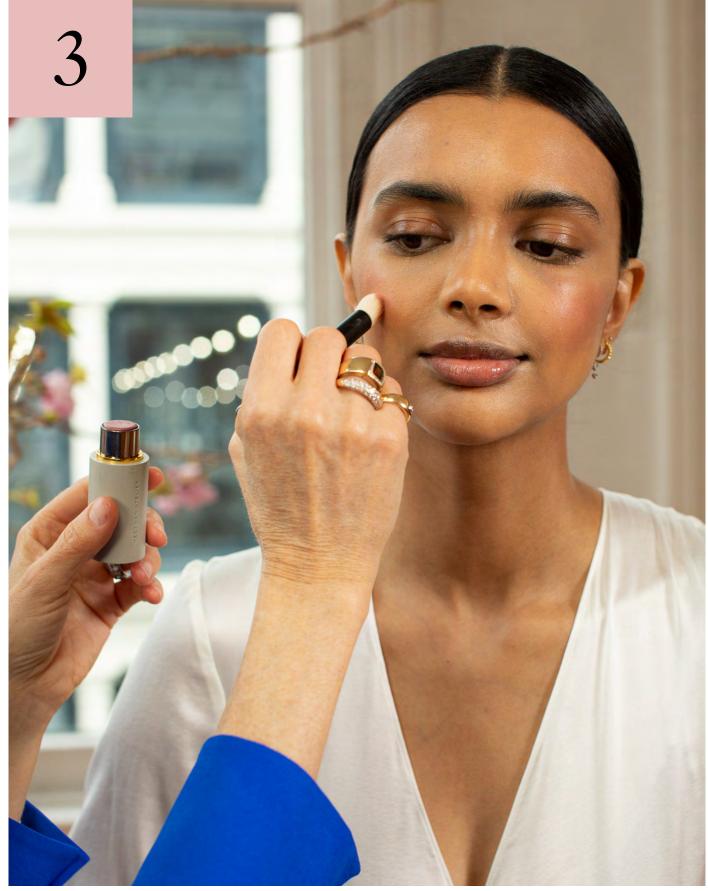

Blend under eyes and across the t-zone in your Vital Skin 'concealer' shade. Follow with your 'true skintone' match on cheeks & forehead.

Layer on Peau de Pêche, followed by Eye Pods in Bisou, for luminous peachy-bronze lids Set with translucent powder.