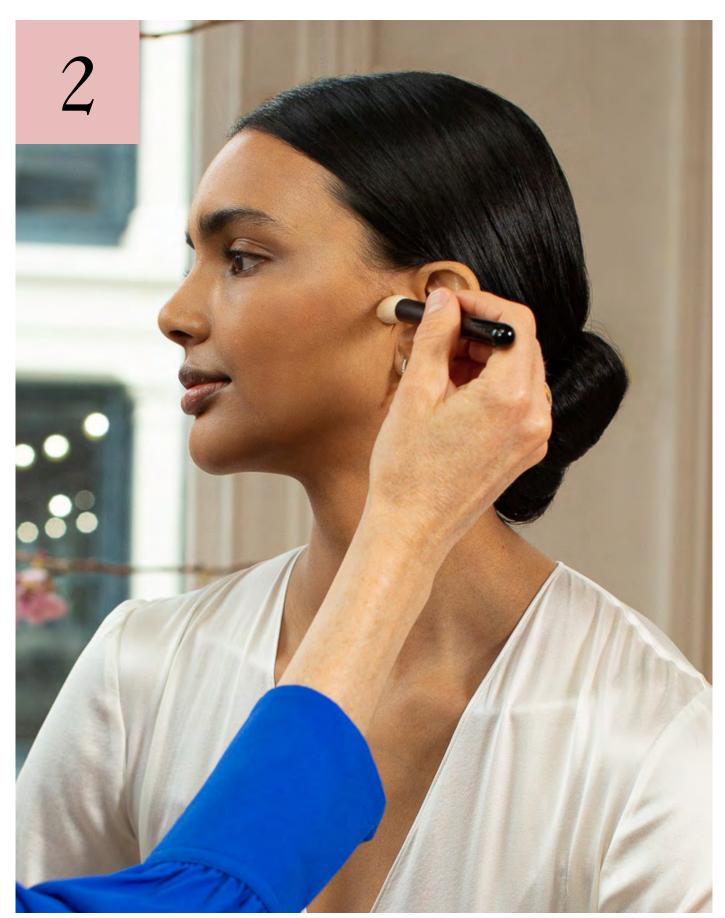

Blend under eyes and across the t-zone in your Vital Skin 'concealer' shade. Follow with your 'true skintone' match on cheeks & forehead.

Layer on Peau de Pêche, followed by Eye Pods in Bisou, for luminous peachy-bronze lids Set with translucent powder.