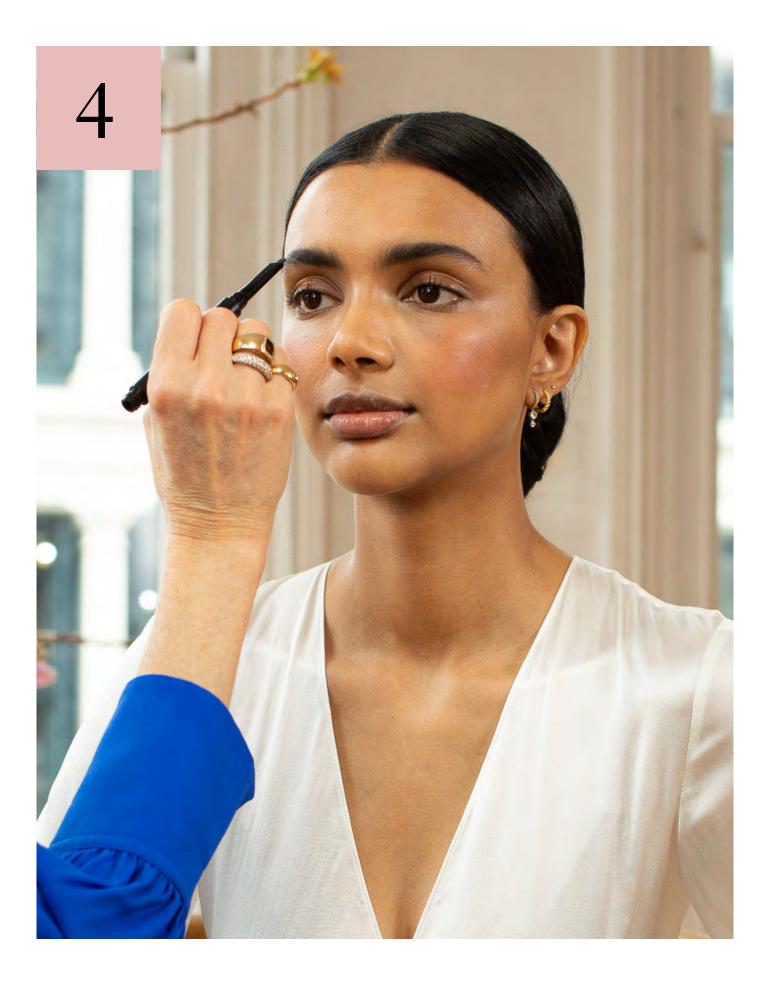

Brush waterproof black mascara on top lashes only for a fluttery, eye-opening effect.

Dab on Mulled Wine from the Les Nudes palette for a lush tawny-nude lip.

Brush brows, fill in gaps, or extend ends using Bonne Brow pencil in your best shade.