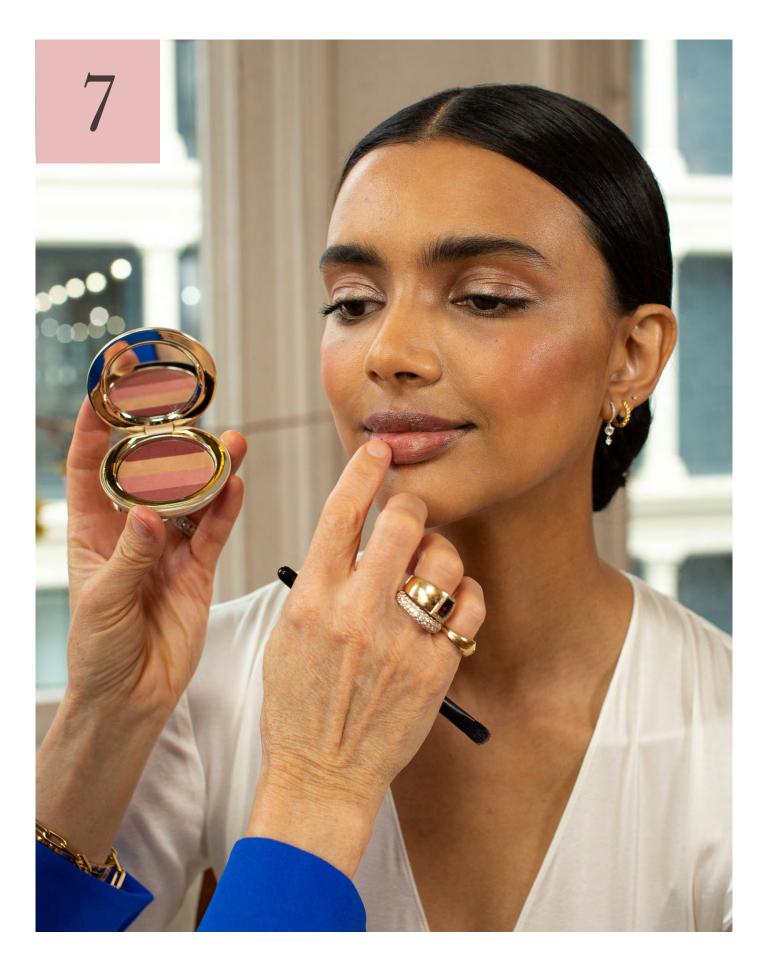

Brush waterproof black mascara on top lashes only for a fluttery, eye-opening effect.

Dab on Mulled Wine from the Les Nudes palette for a lush tawny-nude lip.

Brush brows, fill in gaps, or extend ends using Bonne Brow pencil in your best shade.