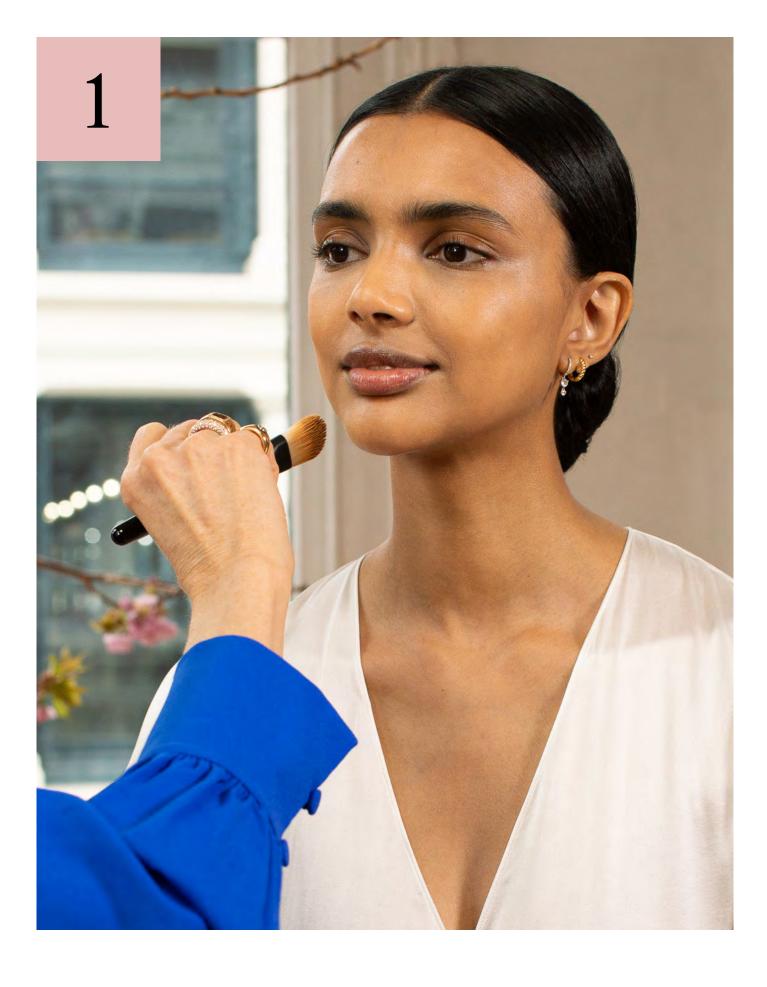

Blend under eyes and across the t-zone in your Vital Skin 'concealer' shade. Follow with your 'true skintone' match on cheeks & forehead.

Layer on Peau de Pêche, followed by Eye Pods in Bisou, for luminous peachy-bronze lids Set with translucent powder.