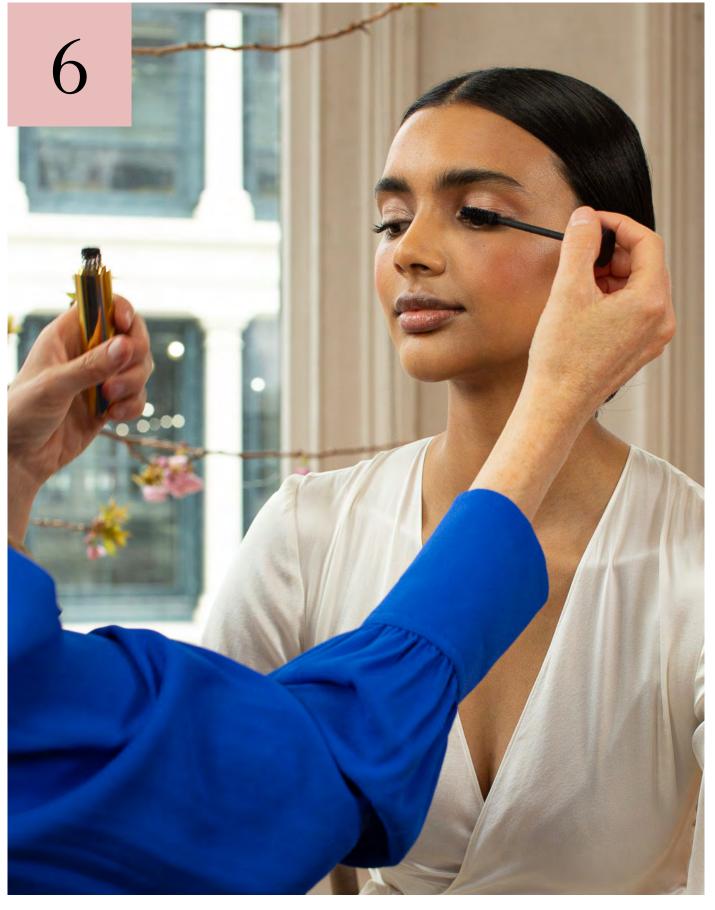

Brush waterproof black mascara on top lashes only for a fluttery, eye-opening effect.

Dab on Mulled Wine from the Les Nudes palette for a lush tawny-nude lip.

Brush brows, fill in gaps, or extend ends using Bonne Brow pencil in your best shade.