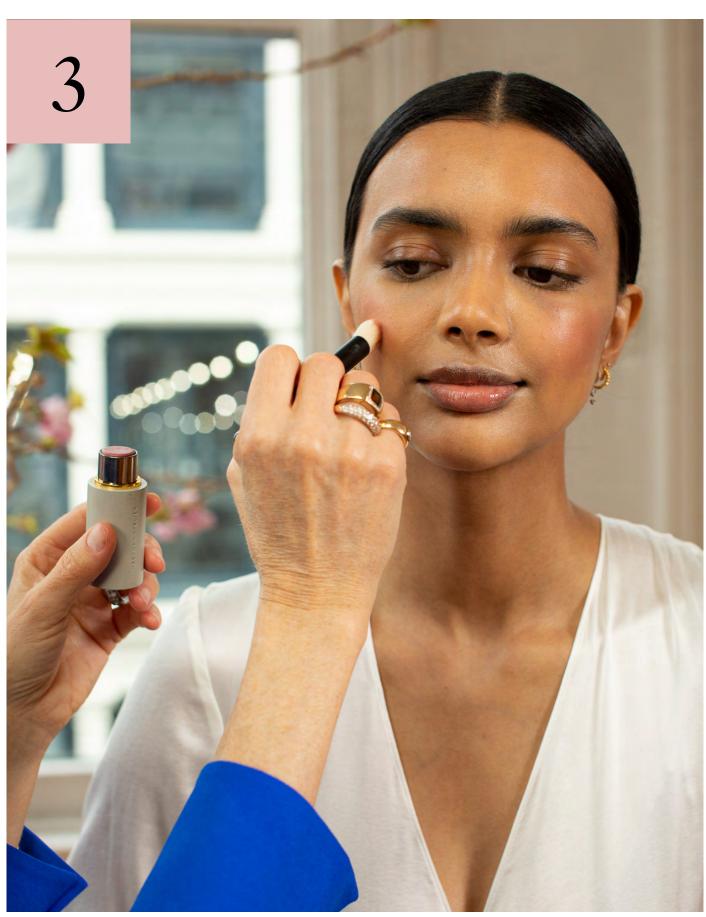

Brush waterproof black mascara on top lashes only for a fluttery, eye-opening effect.

Dab on Mulled Wine from the Les Nudes palette for a lush tawny-nude lip.

Brush brows, fill in gaps, or extend ends using Bonne Brow pencil in your best shade.