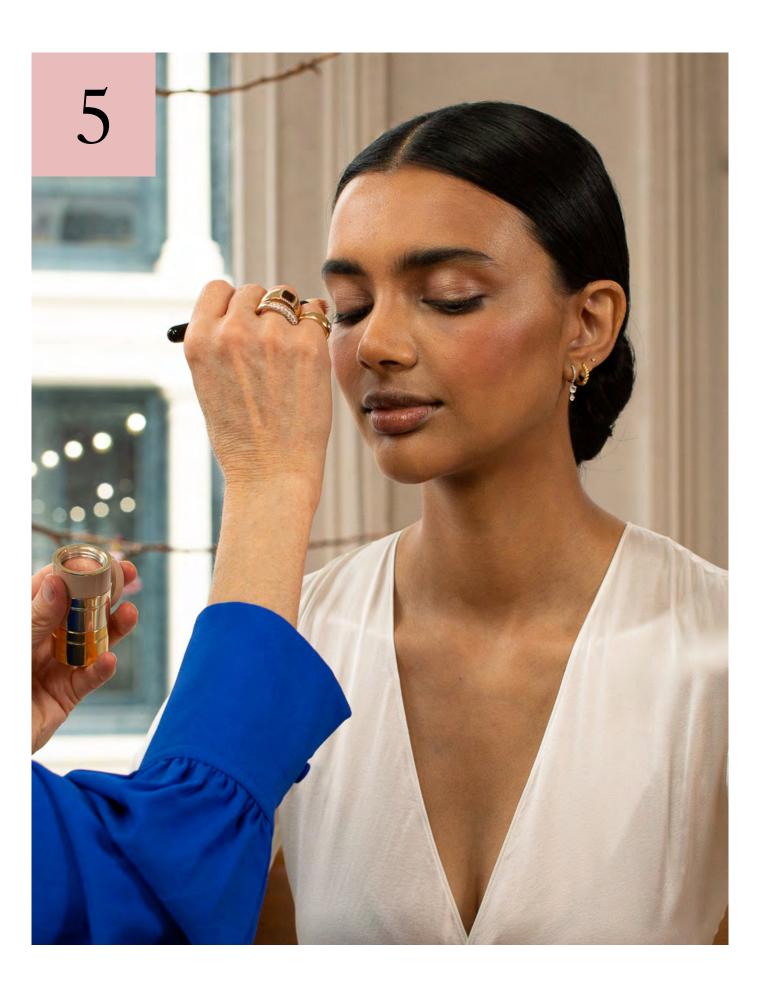

Blend under eyes and across the t-zone in your Vital Skin 'concealer' shade. Follow with your 'true skintone' match on cheeks & forehead.

Layer on Peau de Pêche, followed by Eye Pods in Bisou, for luminous peachy-bronze lids Set with translucent powder.