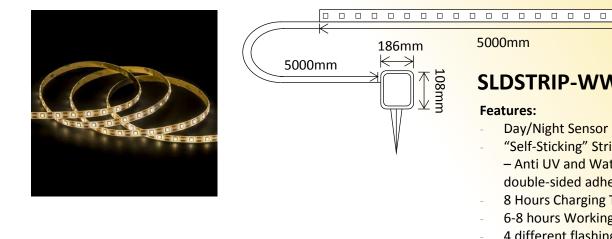

## **SLDSTRIP-WW**

#### Features:

- Day/Night Sensor
- "Self-Sticking" Strip
- Anti UV and Waterproof double-sided adhesive

- 8 Hours Charging Time
- 6-8 hours Working Time
- 4 different flashing or steady modes to choose from
- **1 Year Warranty!**