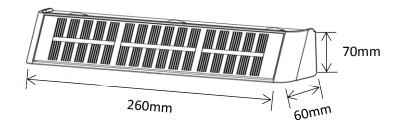

## **Residential Range**

## Wall Lights

## Up/Down Wall Light

| Product<br>Code | LED's                           | Battery                  | Solar<br>Panel                      | IP Rating | Lumens   |
|-----------------|---------------------------------|--------------------------|-------------------------------------|-----------|----------|
| SLDWL328/BLK    | 6 x 1W SMD<br>LED<br>Warm White | 1 x<br>4400mAh<br>Li-ion | 2W<br>Integrated<br>Polycrystalline | 44        | 300 @ 1m |

## Features:

- Built in Photo Electric Cell
- Black P.C. Finish
- Approximately 10-12 hours Operation
- Up and Down Lighting
- Machined Aluminium
- On/Off Switch
- 1 Year Warranty!







Packaged Fitting Weight & Dimensions

W: 1kg D: 29cm x 10.5cm x 8.5cm