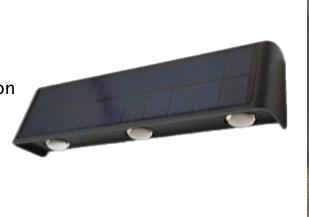

## Up/Down Wall Light

| Product<br>Code | LED's                           | Battery                  | Solar<br>Panel                      | IP Rating | Lumens   |
|-----------------|---------------------------------|--------------------------|-------------------------------------|-----------|----------|
| SLDWL328/BLK    | 6 x 1W SMD<br>LED<br>Warm White | 1 x<br>4400mAh<br>Li-ion | 2W<br>Integrated<br>Polycrystalline | 44        | 300 @ 1m |

## Features:

- Built in Photo Electric Cell
- Black P.C. Finish
- Approximately 10-12 hours Operation
- Up and Down Lighting
- Machined Aluminium
- On/Off Switch
- 1 Year Warranty!

Packaged Fitting Weight & Dimensions