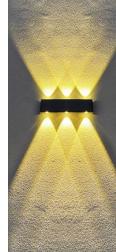

## Up/Down Wall Light

| Product<br>Code | LED's                           | Battery                  | Solar<br>Panel                      | IP Rating | Lumens   |
|-----------------|---------------------------------|--------------------------|-------------------------------------|-----------|----------|
| SLDWL328/BLK    | 6 x 1W SMD<br>LED<br>Warm White | 1 x<br>4400mAh<br>Li-ion | 2W<br>Integrated<br>Polycrystalline | 44        | 300 @ 1m |

## Features:

- Built in Photo Electric Cell
- Black P.C. Finish
- Approximately 10-12 hours Operation
- Up and Down Lighting
- Machined Aluminium
- On/Off Switch
- 1 Year Warranty!

Packaged Fitting Weight & Dimensions