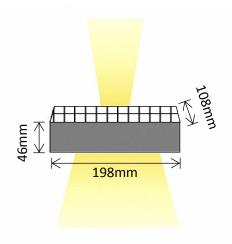

# **Up/Down Wall Light**

19x SMD Warm White LEDs @0.2Wea

2x 2200mAh Li-ion

2W Integrated Polycrystalline

Dust & Water Protection

Machined
Aluminium Body

500 Lumens at 1 metre