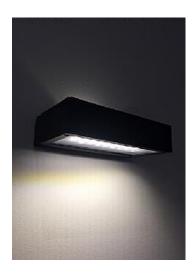

# **Up/Down Wall Light**

19x SMD Warm White LEDs @0.2Wea

2x 2200mAh Li-ion

2W Integrated Polycrystalline

Dust & Water Protection

Machined
Aluminium Body

500 Lumens at 1 metre

### **Features:**

- Up and Down Lighting
- Built in Photo Electric Cell
  (Day/Night Sensor)
- On/Off Switch
- 10-12 hours Operation every day
- Glass Lampshade
- Black P.C. Finish
- 1 year Warranty!

#### Features:

- Up and Down Lighting
- Built in Photo Electric Cell (Day/Night Sensor)
- On/Off Switch
- 10-12 hours Operation every day
- Glass Lampshade
- Silver P.C. Finish
- 1 year Warranty!