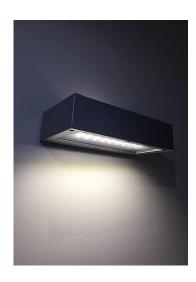

# **Up/Down Wall Light**

19x SMD Warm White LEDs @0.2Wea

2x 2200mAh Li-ion

2W Integrated Polycrystalline

Dust & Water Protection

Machined
Aluminium Body

500 Lumens at 1 metre

### **Features:**

- Up and Down Lighting
- Built in Photo Electric Cell
  (Day/Night Sensor)
- On/Off Switch
- 10-12 hours Operation every day
- Glass Lampshade
- Black P.C. Finish
- 1 year Warranty!