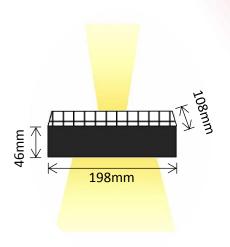

# **Up/Down Wall Light**

19x SMD Warm White LEDs @0.2Wea

2x 2200mAh Li-ion

2W Integrated Polycrystalline

Dust & Water Protection

Machined
Aluminium Body

500 Lumens at 1 metre