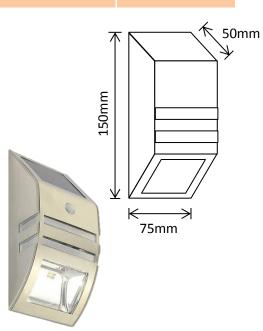

## Flush Mount Wall Light

| Product<br>Code                  | LED's                                                      | Battery                      | Solar<br>Panel                      | IP Rating | Lumens   |
|----------------------------------|------------------------------------------------------------|------------------------------|-------------------------------------|-----------|----------|
| SLDWL0099A<br>-1W-PIR-<br>BLK-WW | 1 x SMD LED<br>@0.3W<br>1 x SMD LED<br>@0.7W<br>Warm White | 1 x 3.2V<br>500mAH<br>Li-ion | 1W Integrated Polycrystalline       | 65        | 40 @ 1 m |
| SLDWL0099A<br>-1W-PIR-WW         | 1 x SMD LED<br>@0.3W<br>1 x SMD LED<br>@0.7W<br>Warm White | 1 x 3.2V<br>500mAH<br>Li-ion | 1W<br>Integrated<br>Polycrystalline | 65        | 40 @ 1 m |
| SLDWL0099A<br>-1W-PIR-CW         | 1 x SMD LED<br>@0.3W<br>1 x SMD LED<br>@0.7W<br>Cool White | 1 x 3.2V<br>500mAH<br>Li-ion | 1W Integrated Polycrystalline       | 65        | 40 @ 1 m |

#### 1 Year Warranty!

Packaged Fitting Weight & Dimensions

W: 0.3kg

D: 18cm x 9cm x 7cm