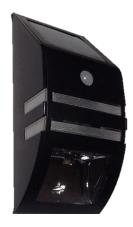

# Flush Mount Wall Light with Motion Sensor

2x Warm White (3000k) CCT LED

1x 500mAH Lithium LiFePO4 Battery

1W Built-In Solar Panel

Dust & Water Protection

Stainless Steel Construction

40 Lumens at 1 metre

### Features:

- Pyro-electric Infrared Sensor
- Built in Photo Electric Cell
- Self-adjusting run time on Sensor
- 8-10 hours Operation per day
- Flush Wall Mount Base
- Black Powder Coated Finish over Stainless Steel

## **Features:**

- Pyro-electric Infrared Sensor
- Built in Photo Electric Cell
- Self-adjusting run time on Sensor
- 8-10 hours Operation per day
- Flush Wall Mount Base
- Stainless Steel Finish

### **Features:**

- Pyro-electric Infrared Sensor
- Built in Photo Electric Cell
- Self-adjusting run time on Sensor
- 8-10 hours Operation per day
- Flush Wall Mount Base
- Stainless Steel Finish

2x Cool White (3000k) CCT LED

1x 500mAH Lithium LiFePO4 Battery

1W Built-In Solar Panel

Dust & Water Protection

Stainless Steel Construction

40 Lumens at 1 metre

Refer to pages 80-81 for motion sensor operating specs