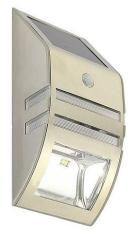

# Flush Mount Wall Light with Motion Sensor

2x Warm White (3000k) CCT LED

1x 500mAH Lithium LiFePO4 Battery

1W Built-In Solar Panel

Dust & Water Protection

Stainless Steel Construction

40 Lumens at 1 metre

# SLDWL0099A-1W-PIR-WW

## **Features:**

- Pyro-electric Infrared Sensor
- Built in Photo Electric Cell
- Self-adjusting run time on Sensor
- 8-10 hours Operation per day
- Flush Wall Mount Base
- Stainless Steel Finish