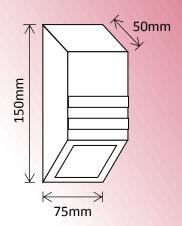

# Flush Mount Wall Light with Motion Sensor

2x Warm White (3000k) CCT LED

1x 500mAH Lithium LiFePO4 Battery

1W Built-In Solar Panel

Dust & Water Protection

Stainless Steel Construction

40 Lumens at 1 metre

### Features:

- Pyro-electric Infrared Sensor
- Built in Photo Electric Cell
- Self-adjusting run time on Sensor
- 8-10 hours Operation per day
- Flush Wall Mount Base
- Black Powder Coated Finish over Stainless Steel

## **Features:**

- Pyro-electric Infrared Sensor
- Built in Photo Electric Cell
- Self-adjusting run time on Sensor
- 8-10 hours Operation per day
- Flush Wall Mount Base
- Stainless Steel Finish

### **Features:**

- Pyro-electric Infrared Sensor
- Built in Photo Electric Cell
- Self-adjusting run time on Sensor
- 8-10 hours Operation per day
- Flush Wall Mount Base
- Stainless Steel Finish

2x Cool White (3000k) CCT LED

1x 500mAH Lithium LiFePO4 Battery

1W Built-In Solar Panel

Dust & Water Protection

Stainless Steel Construction

40 Lumens at 1 metre

Refer to pages 80-81 for motion sensor operating specs