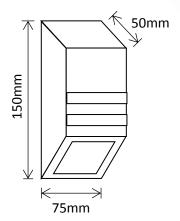

# Flush Mount Wall Light with Motion Sensor

2x Warm White (3000k) CCT LED

1x 500mAH Lithium LiFePO4 Battery

1W Built-In Solar Panel

Dust & Water Protection

Stainless Steel Construction

40 Lumens at 1 metre

1x 500mAH Lithium LiFePO4 Battery

1W Built-In Solar Panel

Dust & Water Protection

Stainless Steel Construction

40 Lumens at 1 metre

Refer to pages 80-81 for motion sensor operating specs