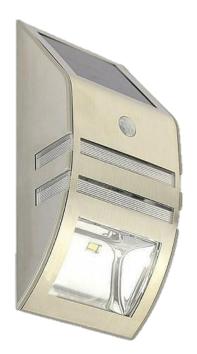

# Flush Mount Wall Light with Motion Sensor

2x Warm White (3000k) CCT LED

1x 500mAH Lithium LiFePO4 Battery

1W Built-In Solar Panel

Dust & Water Protection

Stainless Steel Construction

40 Lumens at 1 metre

# SLDWL0099A-1W-PIR-BLK-WW

### Features:

- Pyro-electric Infrared Sensor
- Built in Photo Electric Cell
- Self-adjusting run time on Sensor
- 8-10 hours Operation per day
- Flush Wall Mount Base
- Black Powder Coated Finish over Stainless Steel