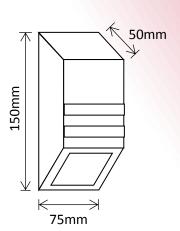

# Flush Mount Wall Light with Motion Sensor

2x Warm White (3000k) CCT LED

1x 500mAH Lithium LiFePO4 Battery

1W Built-In Solar Panel

Dust & Water Protection

Stainless Steel Construction

40 Lumens at 1 metre