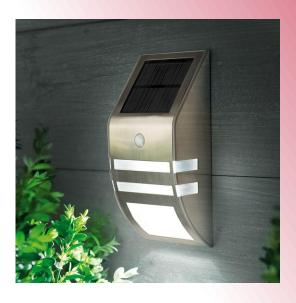

# Flush Mount Wall Light with Motion Sensor

2x Warm White (3000k) CCT LED

1x 500mAH Lithium LiFePO4 Battery

1W Built-In Solar Panel

Dust & Water Protection

Stainless Steel Construction

40 Lumens at 1 metre

# SLDWL0099A-1W-PIR-CW

### **Features:**

- Pyro-electric Infrared Sensor
- Built in Photo Electric Cell
- Self-adjusting run time on Sensor
- 8-10 hours Operation per day
- Flush Wall Mount Base
- Stainless Steel Finish

2x Cool White (3000k) CCT LED