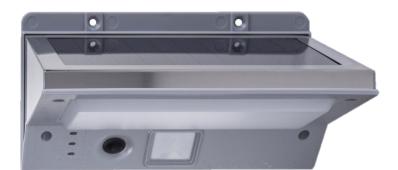

**Stainless Steel** 

Construction

200 Lumens at 1 metre

## Flush Mount Wall Light with Motion Sensor

### SLDWL0022-4.2W/SS