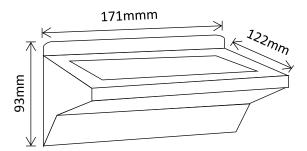

ll (Day/Night Sensor)
- 3 operation settings
  Brightness setting 1: 40LM until sensor triggered then 150LM
   Brightness setting 2: Off until sensor triggered then 200LM
   Brightness setting 3: 30LM always on
- 6-9 Hours Operation per day
- 4-6 Hours Charge time
- Flush Wall Mount Base
- Warm White LEDs
- Black P.C. Finish
- 1 year Warranty!

### SLDWL0022-4.2W/SS

#### Features:

- Pyro-electric Infrared Sensor
- Built in Photo Electric Cell (Day/Night Sensor)
- 3 operation settings
  Brightness setting 1: 40LM until sensor triggered then 150LM
   Brightness setting 2: Off until sensor triggered then 200LM
   Brightness setting 3: 30LM always on
- 6-9 Hours Operation per day
- 4-6 Hours Charge time
- Flush Wall Mount Base
- Warm White LEDs
- Stainless Steel Finish
- 1 year Warranty!