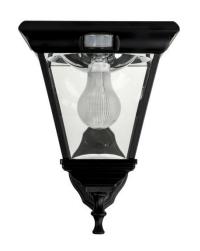

# Traditional Wall Light with Motion Sensor

# SLDWL0018A-6.2W-PIR

### **Features:**

- Pyro-electric Infrared Sensor
- Manual Over-ride on Sensor
- Built in Photo Electric Cell
- 1 minute Sensor Run Time
- 8-10 hours Operation per day
- Wall Mounting Bracket
- Glass Lampshade
- Black P.C. Finish
- 1 year Warranty!