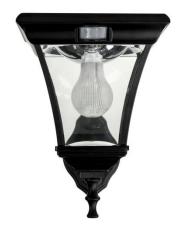

## SLDWL0008A-6.2W-PIR

### Features:

- Pyro-electric Infrared Sensor
- Manual Over-ride on Sensor
- Built in Photo Electric Cell
- 1 minute Sensor Run Time
- 8-10 hours Operation per day
- Wall Mounting Bracket
- Glass Lampshade
- Black P.C. Finish
- 1 year Warranty!