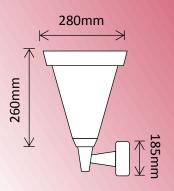

# Traditional Wall Light with Motion Sensor

# SLDWL0018A-6.2W-PIR

### **Features:**

- Pyro-electric Infrared Sensor
- Manual Over-ride on Sensor
- Built in Photo Electric Cell
- 1 minute Sensor Run Time
- 8-10 hours Operation per day
- Wall Mounting Bracket
- Glass Lampshade
- Black P.C. Finish
- 1 year Warranty!