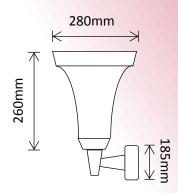

## SLDWL0008A-6.2W-PIR

### Features:

- Pyro-electric Infrared Sensor
- Manual Over-ride on Sensor
- Built in Photo Electric Cell
- 1 minute Sensor Run Time
- 8-10 hours Operation per day
- Wall Mounting Bracket
- Glass Lampshade
- Black P.C. Finish
- 1 year Warranty!