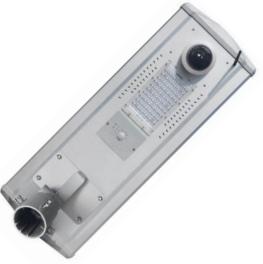

## Street Light w/ Integrated IP Camera

| Product<br>Code            | LED's                                | Battery                  | Solar<br>Panel                             | IP Rating | Lumens    |
|----------------------------|--------------------------------------|--------------------------|--------------------------------------------|-----------|-----------|
| SLDSTL-<br>60W/CAM-<br>SII | 60 x 3030<br>LumiLED (Cool<br>White) | 1 x 11.1V<br>35Ah Li-lon | 18vDC 78W<br>Integrated<br>Polycrystalline | 66        | 6600 @ 1m |

#### Features:

- All-In-One Construction
- Approximately 7 hour Charging Time
- Integrated PIR Sensor:
  - → 100% Brightness for approx. 10 minutes when sensor is triggered
- Strength & Durability Rating: IK08
- Aluminium Alloy & PMMA Construction

#### Camera Features:

- 3 Mega Pixels
- Pan, Tilt & Zoom lens control, 2.7-13.5mm Zoom
- 90\* viewing angle with 360\* rotation
- Internet Protocol (IP) with Wifi
- ONVIF Compatible
- Infrared Vision Technology
- 64GB TF Storage Card