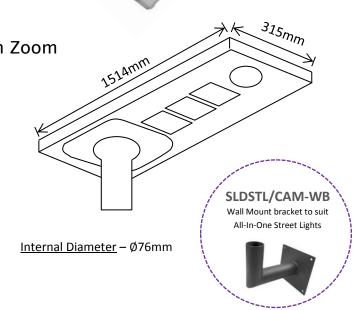

----------------------|-----------|-----------|
| SLDSTL-<br>60W/CAM-<br>SII | 60 x 3030<br>LumiLED (Cool<br>White) | 1 x 11.1V<br>35Ah Li-lon | 18vDC 78W<br>Integrated<br>Polycrystalline | 66        | 6600 @ 1m |

#### Features:

- All-In-One Construction
- Approximately 7 hour Charging Time
- Integrated PIR Sensor:
  - → 100% Brightness for approx. 10 minutes when sensor is triggered
- Strength & Durability Rating: IK08
- Aluminium Alloy & PMMA Construction

#### Camera Features:

- 3 Mega Pixels
- Pan, Tilt & Zoom lens control, 2.7-13.5mm Zoom
- 90\* viewing angle with 360\* rotation
- Internet Protocol (IP) with Wifi
- ONVIF Compatible
- Infrared Vision Technology
- 64GB TF Storage Card

## 2 Year Warranty!

## Packaged Fitting Weight & Dimensions

W: 16.6kg

D: 160cm x 42cm x 17cm