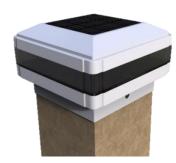

### Post Top – FTYP (Fit to Your Post)

| Product<br>Code    | LED's              | Battery                        | Solar<br>Panel                        | IP Rating | Lumens   |
|--------------------|--------------------|--------------------------------|---------------------------------------|-----------|----------|
| SLDPT3W/BLK<br>-WW | SMD LED 3W<br>(WW) | 1 x 3.7v<br>2200mAh<br>Lithium | 1.2W<br>Integrated<br>Polycrystalline | 65        | 150 @ 1m |
| SLDPT3W/WH<br>T-CW | SMD LED 3W<br>(CW) | 1 x 3.7v<br>2200mAh<br>Lithium | 1.2W<br>Integrated<br>Polycrystalline | 65        | 150 @ 1m |

#### Features:

- ABS Resin Construction
- Approximately 12 hours Operation
- Includes fixing bracket for posts/poles smaller than 97mm
- Colour Black or White