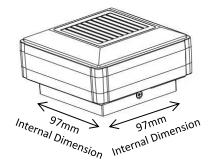

#### Features:

- ABS Resin Construction
- Approximately 12 hours Operation
- Includes fixing bracket for posts/poles smaller than 97mm
- Colour Black or White