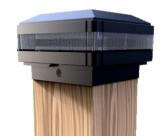

### Post Top – FTYP (Fit to Your Post)

| Product<br>Code    | LED's              | Battery                        | Solar<br>Panel                        | IP Rating | Lumens   |
|--------------------|--------------------|--------------------------------|---------------------------------------|-----------|----------|
| SLDPT3W/BLK<br>-WW | SMD LED 3W<br>(WW) | 1 x 3.7v<br>2200mAh<br>Lithium | 1.2W<br>Integrated<br>Polycrystalline | 65        | 150 @ 1m |
| SLDPT3W/WH<br>T-CW | SMD LED 3W<br>(CW) | 1 x 3.7v<br>2200mAh<br>Lithium | 1.2W<br>Integrated<br>Polycrystalline | 65        | 150 @ 1m |

#### Features:

- ABS Resin Construction
- Approximately 12 hours Operation
- Includes fixing bracket for posts/poles smaller than 97mm
- Colour Black or White