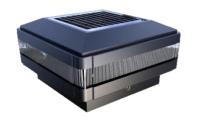

## Post Top - FTYP (Fit to Your Post)

| Product<br>Code | LED's              | Battery                | Solar<br>Panel                        | IP Rating | Lumens   |
|-----------------|--------------------|------------------------|---------------------------------------|-----------|----------|
| SLDPT3W/BLK     | SMD LED 3W<br>(WW) | 1 x 3.7V 2Ah<br>Li-ion | 1.2W<br>Integrated<br>Polycrystalline | 65        | 150 @ 1m |
| SLDPT3W/WHT     | SMD LED 3W<br>(CW) | 1 x 3.7V 2Ah<br>Li-ion | 1.2W<br>Integrated<br>Polycrystalline | 65        | 150 @ 1m |

## Features:

- Built in Photo Electric Cell
- ABS Resin Construction
- Approximately 12 hours Operation
- Includes fixing bracket for posts/poles smaller than 97mm
- Colour Black or White

1 Year Warranty!