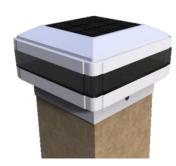

## Post Top - FTYP (Fit to Your Post)

| Product<br>Code | LED's              | Battery                | Solar<br>Panel                        | IP Rating | Lumens   |
|-----------------|--------------------|------------------------|---------------------------------------|-----------|----------|
| SLDPT3W/BLK     | SMD LED 3W<br>(WW) | 1 x 3.7V 2Ah<br>Li-ion | 1.2W<br>Integrated<br>Polycrystalline | 65        | 150 @ 1m |
| SLDPT3W/WHT     | SMD LED 3W<br>(CW) | 1 x 3.7V 2Ah<br>Li-ion | 1.2W<br>Integrated<br>Polycrystalline | 65        | 150 @ 1m |

## Features:

- Built in Photo Electric Cell
- ABS Resin Construction
- Approximately 12 hours Operation
- Includes fixing bracket for posts/poles smaller than 97mm
- Colour Black or White

1 Year Warranty!