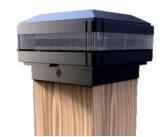

## Post Top - FTYP (Fit to Your Post)

| Product<br>Code | LED's              | Battery                | Solar<br>Panel                        | IP Rating | Lumens   |
|-----------------|--------------------|------------------------|---------------------------------------|-----------|----------|
| SLDPT3W/BLK     | SMD LED 3W<br>(WW) | 1 x 3.7V 2Ah<br>Li-ion | 1.2W<br>Integrated<br>Polycrystalline | 65        | 150 @ 1m |
| SLDPT3W/WHT     | SMD LED 3W<br>(CW) | 1 x 3.7V 2Ah<br>Li-ion | 1.2W<br>Integrated<br>Polycrystalline | 65        | 150 @ 1m |

## Features:

- Built in Photo Electric Cell
- ABS Resin Construction
- Approximately 12 hours Operation
- Includes fixing bracket for posts/poles smaller than 97mm
- Colour Black or White

1 Year Warranty!