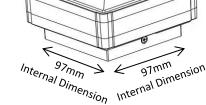

## Features:

- Built in Photo Electric Cell
- ABS Resin Construction
- Approximately 12 hours Operation
- Includes fixing bracket for posts/poles smaller than 97mm
- Colour Black or White

1 Year Warranty!