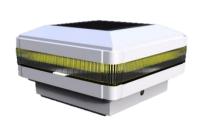

## Post Top - FTYP (Fit to Your Post)

| Product<br>Code | LED's              | Battery                | Solar<br>Panel                        | IP Rating | Lumens   |
|-----------------|--------------------|------------------------|---------------------------------------|-----------|----------|
| SLDPT3W/BLK     | SMD LED 3W<br>(WW) | 1 x 3.7V 2Ah<br>Li-ion | 1.2W<br>Integrated<br>Polycrystalline | 65        | 150 @ 1m |
| SLDPT3W/WHT     | SMD LED 3W<br>(CW) | 1 x 3.7V 2Ah<br>Li-ion | 1.2W<br>Integrated<br>Polycrystalline | 65        | 150 @ 1m |

## Features:

- Built in Photo Electric Cell
- ABS Resin Construction
- Approximately 12 hours Operation
- Includes fixing bracket for posts/poles smaller than 97mm
- Colour Black or White

1 Year Warranty!