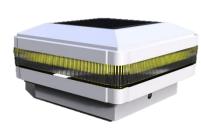

## SLDPT3W/WHT

#### **Features:**

- Built in Photo Electric Cell (Day/Night Sensor)
- High output SMD LED (5000k Daylight)
- 12 hours Operation per day
- White P.C. Finish
- Aluminium alloy construction
- 1 Year Warranty!