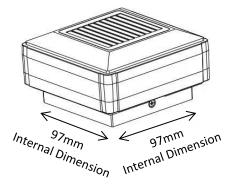

# Post Top - FTYP (Fit to Your Post)

SMD LED 3w (Total)

1x 3.7V 2.2Ah Li-ion

1.2W Integrated Polycrystalline

Dust & Water
Protection\*

Aluminium Alloy
Construction

150 Lumens at 1 metre

\*Post not included