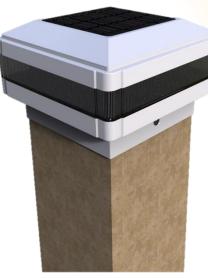

# Post Top - FTYP (Fit to Your Post)

SMD LED 3w (Total)

1x 3.7V 2.2Ah Li-ion

1.2W Integrated Polycrystalline

Dust & Water
Protection\*

Aluminium Alloy
Construction

150 Lumens at 1 metre

\*Post not included

\*Post not included