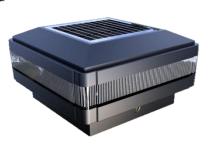

# Post Top - FTYP (Fit to Your Post)

SMD LED 3w (Total)

1x 3.7V 2.2Ah Li-ion

1.2W Integrated Polycrystalline

Dust & Water
Protection\*

Aluminium Alloy
Construction

150 Lumens at 1 metre

\*Post not included

### SLDPT3W/BLK

#### **Features:**

- Built in Photo Electric Cell (Day/Night Sensor)
- High output SMD LED (3000k Warm White)
- 12 hours Operation per day
- Black P.C. Finish
- Aluminium alloy construction
- 1 Year Warranty!