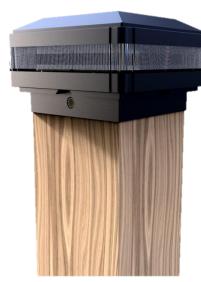

# Post Top - FTYP (Fit to Your Post)

SMD LED 3w (Total)

1x 3.7V 2.2Ah Li-ion

1.2W Integrated Polycrystalline

Dust & Water
Protection\*

Aluminium Alloy
Construction

150 Lumens at 1 metre

\*Post not included

#### **Features:**

- Built in Photo Electric Cell (Day/Night Sensor)
- High output SMD LED (3000k Warm White)
- 12 hours Operation per day
- Black P.C. Finish
- Aluminium alloy construction
- 1 Year Warranty!

#### **Features:**

- Built in Photo Electric Cell (Day/Night Sensor)
- High output SMD LED (5000k Daylight)
- 12 hours Operation per day
- White P.C. Finish
- Aluminium alloy construction
- 1 Year Warranty!