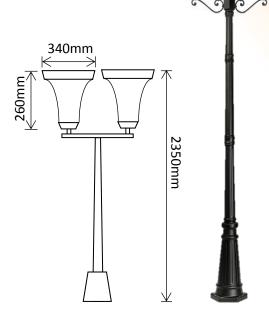

## SLDPL0008B-12.4W

#### Features:

- Built in Photo Electric Cell
- High/Low Setting
- 6-8 hours Operation per day
- Tapered Aluminium Post
- Decorative Mounting Base
- Glass Lampshade
- Black P.C. Finish
- 1 Year Warranty!