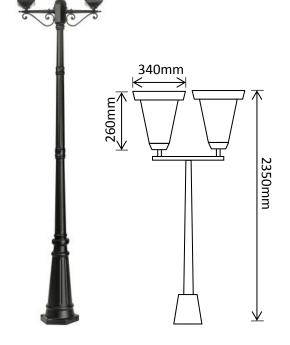

## SLDPL0018B-12.4W

### Features:

- Built in Photo Electric Cell
- High/Low Setting
- 6-8 hours Operation per day
- Tapered Aluminium Post
- Decorative Mounting Base
- Glass Lampshade
- Black P.C. Finish
  - 1 Year Warranty!