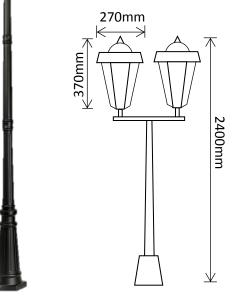

### SLDPL0012B-7.6W

#### Features:

- Built in Photo Electric Cell
- High/Low Setting
- 6-8 hours Operation per day
- Tapered Aluminium Post
- Decorative Mounting Base
- Glass Lampshade
- Black P.C. Finish
  - 1 Year Warranty!