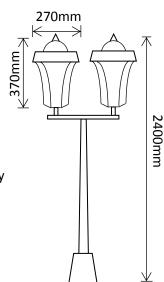

## SLDPL0009B-7.6W

#### Features:

- Built in Photo Electric Cell
- High/Low Setting
- 6-8 hours Operation per day
- Tapered Aluminium Post
- Decorative Mounting Base
- Glass Lampshade
- Black P.C. Finish
- 1 Year Warranty!